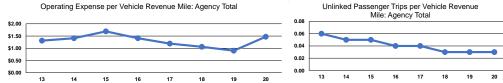

## Performance Measures

**Operation Characteristics** 

|                 | Service Effi                          | ciency                 |                 | Service Effectiveness              |                      |                      |  |
|-----------------|---------------------------------------|------------------------|-----------------|------------------------------------|----------------------|----------------------|--|
|                 | Operating Expenses per                | Operating Expenses per |                 | Operating Expenses<br>per Unlinked | Unlinked Trips per   | Unlinked Trips per   |  |
| Mode            | Vehicle Revenue Mile                  | Vehicle Revenue Hour   | Mode            | Passenger Trip                     | Vehicle Revenue Mile | Vehicle Revenue Hour |  |
| Demand Response | \$1.47                                | \$29.13                | Demand Response | \$47.36                            | 0.0                  | 0.6                  |  |
| Total           | \$1.47                                | \$29.13                | Total           | \$47.36                            | 0.0                  | 0.6                  |  |
|                 | · · · · · · · · · · · · · · · · · · · | 15 T. VI. 15           |                 |                                    |                      |                      |  |