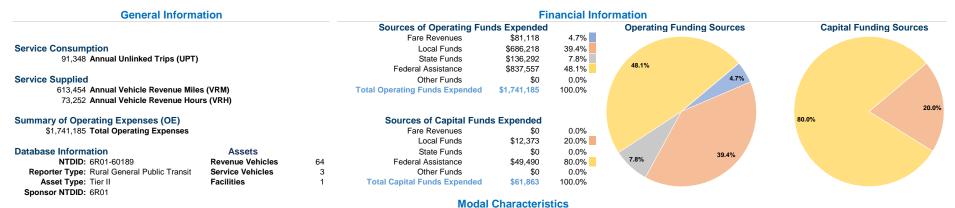

# Vehicles Operated

at Maximum Service

| Mode            | Directly<br>Operated | Purchased<br>Transportation | Operating<br>Expenses | Fare<br>Revenues | Uses of Capital<br>Funds A | nnual Unlinked Trips | Annual Vehicle<br>Revenue Miles | Annual Vehicle<br>Revenue Hours |
|-----------------|----------------------|-----------------------------|-----------------------|------------------|----------------------------|----------------------|---------------------------------|---------------------------------|
| Demand Response | 61                   | -                           | \$1,582,216           | \$78,320         | \$61,863                   | 83,264               | 520,213                         | 63,904                          |
| Bus             | 3                    | -                           | \$158,969             | \$2,798          | \$0                        | 8,084                | 93,241                          | 9,348                           |
| Total           | 64                   | _                           | \$1,741,185           | \$81.118         | \$61.863                   | 91.348               | 613.454                         | 73.252                          |