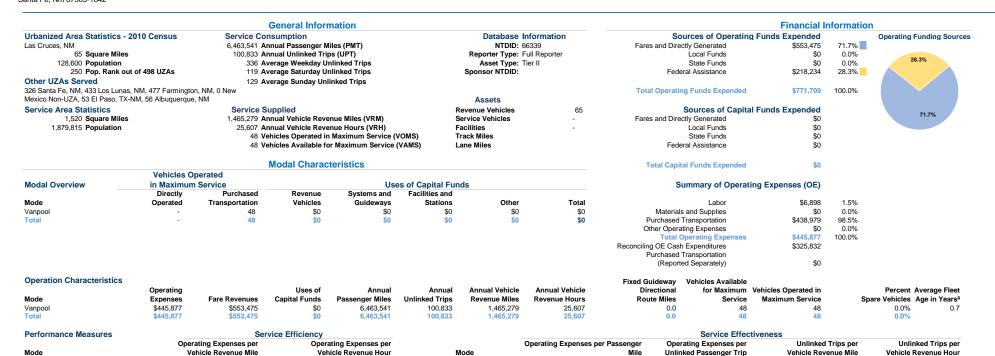

3.9

| Mr. David Harris |
|------------------|
| 505-699-4350     |

Performance Measure Targets - 2021 Performance Measure - Asset Type - Target % not in State of Good Repair

Vanpool

Total

|        | Operating Expense per Vehicle Revenue<br>Mile: Vanpool |          | Operating Expense per Passenger Mile:<br>Vanpool |    | Unlinked Passenger Trip per Vehicle<br>Revenue Mile: Vanpool |    |          |
|--------|--------------------------------------------------------|----------|--------------------------------------------------|----|--------------------------------------------------------------|----|----------|
| \$0.40 |                                                        | \$0.08   | _                                                |    | 0.10                                                         |    |          |
| \$0.30 |                                                        | _ \$0.06 | _                                                |    | 0.08                                                         | •  | <b>—</b> |
| \$0.20 |                                                        | - \$0.04 |                                                  |    |                                                              |    |          |
| ****   |                                                        |          |                                                  |    | 0.04                                                         |    |          |
| \$0.10 |                                                        | - \$0.02 |                                                  |    | 0.02                                                         |    |          |
| \$0.00 |                                                        | - \$0.00 |                                                  |    | 0.00                                                         |    |          |
|        | 10 20                                                  |          | 40                                               | 20 |                                                              | 19 | 20       |