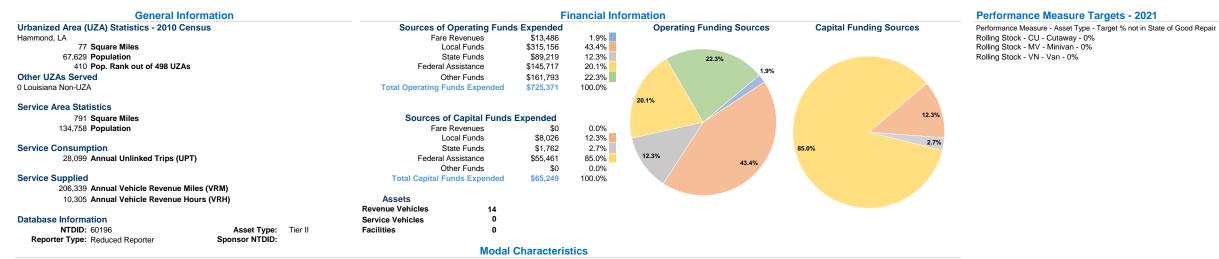

## **Operation Characteristics**

Vehicles Operated at Maximum Service

|                 |                 |                |                        |          | Uses of               |                |                |                |                       |
|-----------------|-----------------|----------------|------------------------|----------|-----------------------|----------------|----------------|----------------|-----------------------|
|                 | Directly        | Purchased      | Operating              | Fare     | Capital               | Annual         | Annual Vehicle | Annual Vehicle | Average Fleet Age     |
| Mode            | Operated        | Transportation | Expenses               | Revenues | Funds                 | Unlinked Trips | Revenue Miles  | Revenue Hours  | in Years <sup>a</sup> |
| Demand Response | 12 <sup>1</sup> | -              | \$630,959 <sup>1</sup> | \$11,003 | \$65,249 <sup>1</sup> | 20,560         | 169,459        | 7,641          | 7.3                   |
| Bus             | 2 <sup>1</sup>  | -              | \$94,412 <sup>1</sup>  | \$2,483  | \$0 <sup>1</sup>      | 7,539          | 36,880         | 2,664          | 3.0                   |
| Total           | 14              | 100 C          | \$725,371              | \$13,486 | \$65,249              | 28,099         | 206,339        | 10,305         |                       |