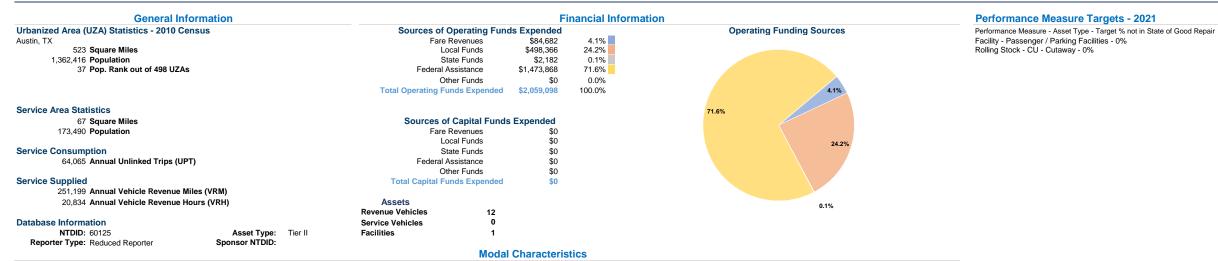

http://www.roundrocktransit.com 221 E Main St Round Rock, Tx 78664-5271

Service Effectiveness

**Operation Characteristics** 

Vehicles Operated

Service Efficiency

|                 | at Maximu            |                             |                        |                  |                             |                          |                                 |                                 |                                            |
|-----------------|----------------------|-----------------------------|------------------------|------------------|-----------------------------|--------------------------|---------------------------------|---------------------------------|--------------------------------------------|
| Mode            | Directly<br>Operated | Purchased<br>Transportation | Operating<br>Expenses  | Fare<br>Revenues | Uses of<br>Capital<br>Funds | Annual<br>Unlinked Trips | Annual Vehicle<br>Revenue Miles | Annual Vehicle<br>Revenue Hours | Average Fleet Age<br>in Years <sup>a</sup> |
| Demand Response | -                    | 4                           | \$870,532              | \$18,627         | \$0                         | 11,525                   | 105,102                         | 11,481                          | 7.3                                        |
| Bus             | -                    | 6 <sup>1</sup>              | \$916,268 <sup>1</sup> | \$66,055         | \$0 <sup>1</sup>            | 52,540                   | 146,097                         | 9,353                           | 0.0                                        |
| Total           | -                    | 10                          | \$1,786,800            | \$84,682         | \$0                         | 64,065                   | 251,199                         | 20,834                          |                                            |