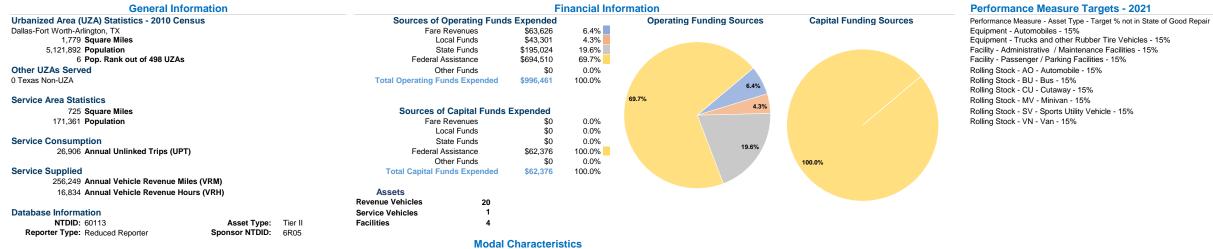

**Operation Characteristics** 

Vehicles Operated at Maximum Service Uses of Directly Purchased Fare Capital Annual Annual Vehicle Annual Vehicle Average Fleet Age Operating Mode Operated Transportation Expenses Revenues Funds Unlinked Trips **Revenue Miles Revenue Hours** in Years<sup>a</sup> Commuter Bus \$129,540 \$2,151 \$8,109 26,717 1.949 1,113 4.3 2 Demand Response 12 \$866,921 \$61,475 \$54,267 24,957 229,532 15,721 3.5 Total 14 \$996,461 \$63,626 \$62,376 26,906 256,249 16,834