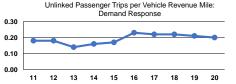

| Mode                                                        | per Unlinked<br>Passenger Trip | Unlinked Trips per<br>Vehicle Revenue Mile                            | Unlinked Trips per<br>Vehicle Revenue Hour |  |  |
|-------------------------------------------------------------|--------------------------------|-----------------------------------------------------------------------|--------------------------------------------|--|--|
| Commuter Bus                                                | \$37.04                        | 0.1                                                                   | 2.4                                        |  |  |
| Demand Response                                             | \$44.64                        | 0.2                                                                   | 2.0                                        |  |  |
| Bus                                                         | \$17.99                        | 0.3                                                                   | 5.0                                        |  |  |
| Total                                                       | \$22.28                        | 0.3                                                                   | 4.0                                        |  |  |
| <br>Operating Expense per Vehicle Revenue Mile: De Response | mand                           | Unlinked Passenger Trips per Vehicle Revenue Mile:<br>Demand Response |                                            |  |  |