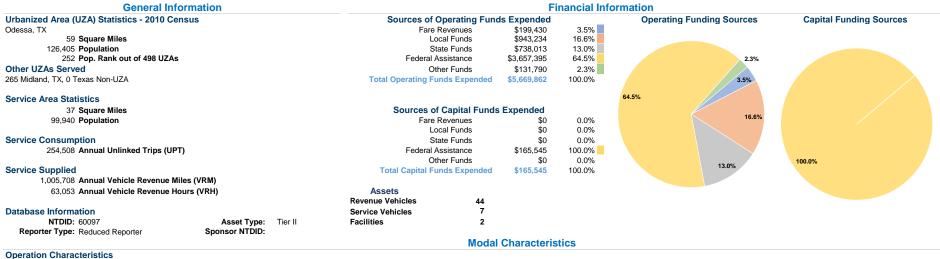

## **Vehicles Operated** at Maximum Service

Service Efficiency

|                 |          |                |             |           | Uses of   |                |                |                |                       |
|-----------------|----------|----------------|-------------|-----------|-----------|----------------|----------------|----------------|-----------------------|
|                 | Directly | Purchased      | Operating   | Fare      | Capital   | Annual         | Annual Vehicle | Annual Vehicle | Average Fleet Age     |
| Mode            | Operated | Transportation | Expenses    | Revenues  | Funds     | Unlinked Trips | Revenue Miles  | Revenue Hours  | in Years <sup>a</sup> |
| Commuter Bus    | 2        | -              | \$646,364   | \$24,340  | \$18,872  | 17,449         | 204,902        | 7,187          | 6.3                   |
| Demand Response | 12       | -              | \$1,270,049 | \$20,067  | \$37,082  | 28,449         | 145,578        | 14,121         | 3.8                   |
| Bus             | 12       | -              | \$3,753,449 | \$155,023 | \$109,591 | 208,610        | 655,228        | 41,745         | 7.6                   |
| Total           | 26       | -              | \$5,669,862 | \$199,430 | \$165,545 | 254,508        | 1,005,708      | 63,053         |                       |