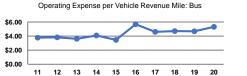

#### Operating Expenses per Operating Expenses per Vehicle Revenue Hour Mode Vehicle Revenue Mile \$36.31 Commuter Bus \$1.31 Demand Response \$4.37 \$58.85 \$5.31 \$78.11 Bus Total \$4.77 \$68.18

Service Efficiency