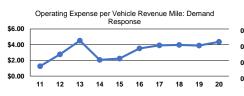

#### Operating Expenses per Operating Expenses per Vehicle Revenue Hour Mode Vehicle Revenue Mile \$36.31 Commuter Bus \$1.31 Demand Response \$4.37 \$58.85 \$5.31 \$78.11 Bus Total \$4.77 \$68.18

Service Efficiency