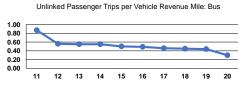

0.2

Unlinked Trips per

0.0

2.3

4.5

3.4

Vehicle Revenue Hour

Service Effectiveness

Unlinked Trips per

Vehicle Revenue Mile

Operating Expenses

per Unlinked

\$928.48

\$25.49

\$17.54

\$20.34