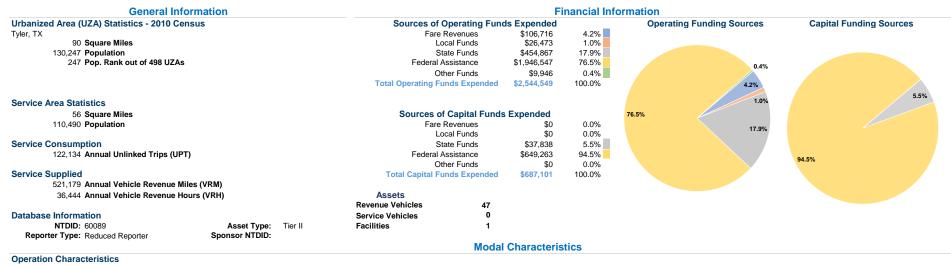

### Vehicles Operated at Maximum Service

|                 |          |                |             |           | Uses of   |                |                |                |                       |
|-----------------|----------|----------------|-------------|-----------|-----------|----------------|----------------|----------------|-----------------------|
|                 | Directly | Purchased      | Operating   | Fare      | Capital   | Annual         | Annual Vehicle | Annual Vehicle | Average Fleet Age     |
| Mode            | Operated | Transportation | Expenses    | Revenues  | Funds     | Unlinked Trips | Revenue Miles  | Revenue Hours  | in Years <sup>a</sup> |
| Commuter Bus    | -        | 1              | \$19,498    | \$58      | \$0       | 21             | 14,869         | 537            | 0.0                   |
| Demand Response | 8        | 13             | \$1,037,778 | \$55,428  | \$174,532 | 40,720         | 237,361        | 17,633         | 5.1                   |
| Bus             | 6        | 1              | \$1,427,418 | \$51,230  | \$512,569 | 81,393         | 268,949        | 18,274         | 3.8                   |
| Total           | 14       | 15             | \$2,484,694 | \$106,716 | \$687,101 | 122,134        | 521,179        | 36,444         |                       |