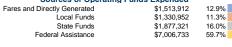

#### **Financial Information** Sources of Operating Funds Expended **Operating Funding Sources** \$1,513,912

Sources of Capital Funds Expended Fares and Directly Generated \$0 0.0% \$0 Local Funds 0.0% \$3,727,521 40.8% State Funds Federal Assistance \$5,410,744 59.2%