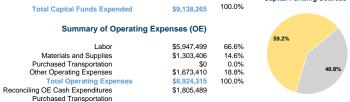

## Operation Characteristics

| operation onaraoteristics |               |               |               |                 |                |                |                | rixeu Guiueway | veriicies Available |                      |                    |            |
|---------------------------|---------------|---------------|---------------|-----------------|----------------|----------------|----------------|----------------|---------------------|----------------------|--------------------|------------|
|                           | Operating     |               | Uses of       | Annual          | Annual         | Annual Vehicle | Annual Vehicle | Directional    | for Maximum         | Vehicles Operated in | Percent Ave        | rage Fleet |
| Mode                      | Expenses      | Fare Revenues | Capital Funds | Passenger Miles | Unlinked Trips | Revenue Miles  | Revenue Hours  | Route Miles    | Service             | Maximum Service      | Spare Vehicles Age | in Yearsa  |
| Demand Response           | \$3,268,478   | \$113,106     | \$0           | 1,062,743       | 61,644         | 1,066,343      | 41,330         | 0.0            | 54                  | 48                   | 12.5%              | 3.0        |
| Bus                       | \$5,655,837 1 | \$176,909 1   | \$9,138,265   | 1,245,021       | 194,839        | 904,321        | 53,757         | 0.0            | 27                  | 17 1                 | 58.8%              | 1.5        |
| Total                     | \$8.924.315   | \$290.015     | \$9.138.265   | 2.307.764       | 256.483        | 1.970.664      | 95.087         | 0.0            | 81                  | 65                   | 19.8%              |            |