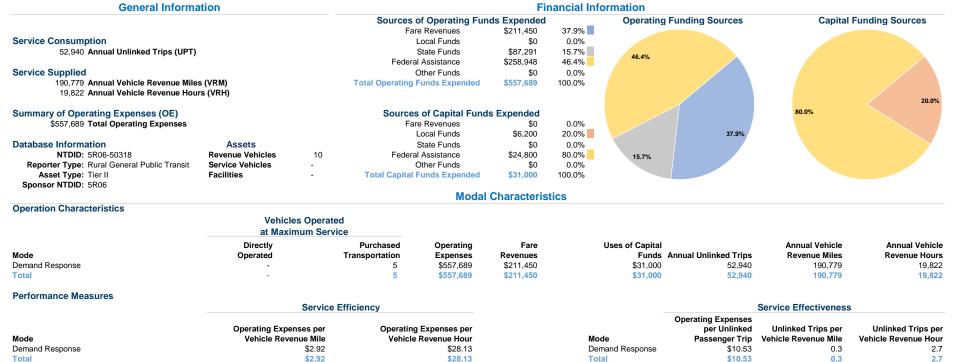

## City of Baraboo 2020 Annual Agency Profile

101 South Blvd Baraboo, Wi 53913-2941

\$3.50 \$3.00 \$2.50 \$2.00 \$1.50

\$1.00 \$0.50 \$0.00

Unlinked Passenger Trips per Vehicle Revenue Mile: Agency Total

0.10