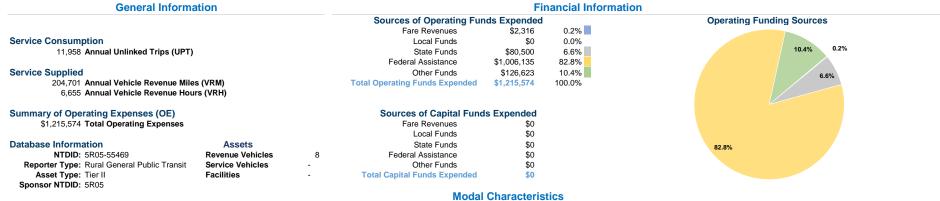

## **Vehicles Operated** at Maximum Service

|                 | Directly | Purchased      | Operating   | Fare     | Uses of Capital       | Annual Vehicle      | Annual Vehicle |
|-----------------|----------|----------------|-------------|----------|-----------------------|---------------------|----------------|
| Mode            | Operated | Transportation | Expenses    | Revenues | Funds Annual Unlinked | Trips Revenue Miles | Revenue Hours  |
| Demand Response | 8        | -              | \$1,215,574 | \$2,316  | \$0                   | 11,958 204,701      | 6,655          |
| Total           | 8        | -              | \$1,215,574 | \$2,316  | \$0                   | 11,958 204,701      | 6,655          |