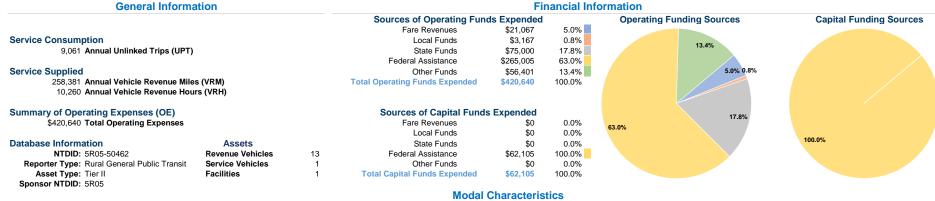

# **Vehicles Operated**

Directly Purchased Fare Operating Operated Transportation Expenses Revenues \$420,640 13 \$21,067 13 \$420,640 \$21,067

**Uses of Capital Annual Vehicle Annual Vehicle** Funds Annual Unlinked Trips Revenue Miles Revenue Hours \$62,105 258,381 9,061 10,260 \$62,105 9,061 258.381 10,260