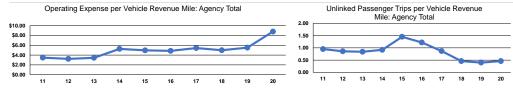

## Service Efficiency

| Operating Ex                                                | Operating Expenses          |                      |  |
|-------------------------------------------------------------|-----------------------------|----------------------|--|
| Operating Expenses per Operating Expenses per per U         | inked Unlinked Trips per    | Unlinked Trips per   |  |
| Mode Vehicle Revenue Mile Vehicle Revenue Hour Mode Passenç | r Trip Vehicle Revenue Mile | Vehicle Revenue Hour |  |
| Demand Response \$8.80 \$67.69 Demand Response              | 19.32 0.5                   | 3.5                  |  |
| Total \$8.80 \$67.69 Total                                  | 19.32 0.5                   | 3.5                  |  |