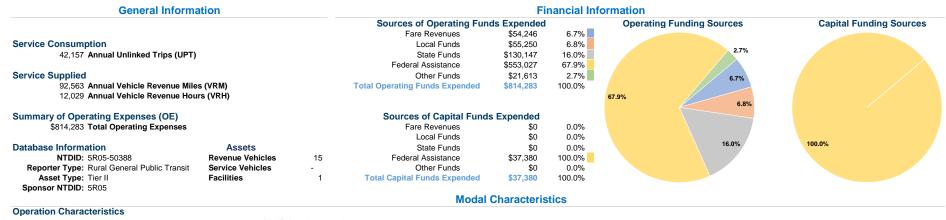

## Vehicles Operated at Maximum Service

|                 | Directly | Purchased      | Operating | Fare     | Uses of Capital |               | Annual Vehicle | Annual Vehicle |
|-----------------|----------|----------------|-----------|----------|-----------------|---------------|----------------|----------------|
| Mode            | Operated | Transportation | Expenses  | Revenues | Funds Annual U  | nlinked Trips | Revenue Miles  | Revenue Hours  |
| Demand Response | 10       | -              | \$814,283 | \$54,246 | \$37,380        | 42,157        | 92,563         | 12,029         |
| Total           | 10       | -              | \$814,283 | \$54,246 | \$37,380        | 42,157        | 92,563         | 12,029         |

## Service Efficiency

| Operating Ex                                                | Operating Expenses          |                      |  |
|-------------------------------------------------------------|-----------------------------|----------------------|--|
| Operating Expenses per Operating Expenses per per U         | inked Unlinked Trips per    | Unlinked Trips per   |  |
| Mode Vehicle Revenue Mile Vehicle Revenue Hour Mode Passenç | r Trip Vehicle Revenue Mile | Vehicle Revenue Hour |  |
| Demand Response \$8.80 \$67.69 Demand Response              | 19.32 0.5                   | 3.5                  |  |
| Total \$8.80 \$67.69 Total                                  | 19.32 0.5                   | 3.5                  |  |