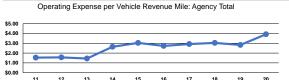

#### Service Efficiency

| Manda           | Operating Expenses per | Operating Expenses per |
|-----------------|------------------------|------------------------|
| Mode            | Vehicle Revenue Mile   | Vehicle Revenue Hour   |
| Demand Response | \$3.92                 | \$74.82                |
| Total           | \$3.92                 | \$74.82                |