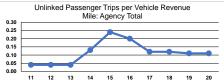

|                 | Service Effectiveness                                |                                            |                                            |  |
|-----------------|------------------------------------------------------|--------------------------------------------|--------------------------------------------|--|
| Mode            | Operating Expenses<br>per Unlinked<br>Passenger Trip | Unlinked Trips per<br>Vehicle Revenue Mile | Unlinked Trips per<br>Vehicle Revenue Hour |  |
| Demand Response | \$35.75                                              | 0.1                                        | 2.1                                        |  |
| Total           | \$35.75                                              | 0.1                                        | 2.1                                        |  |