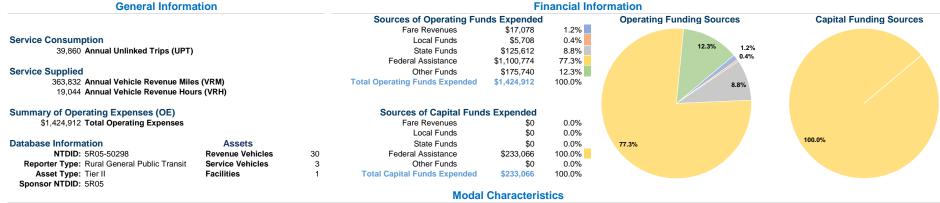

### Vehicles Operated at Maximum Service

Directly Purchased Operating Fare Mode Operated Transportation Expenses Revenues \$1,424,912 Demand Response 20 \$17,078 20 \$1,424,912 \$17,078 Total

 Uses of Capital
 Annual Vehicle
 Annual Vehicle

 Funds
 Annual Unlinked Trips
 Revenue Miles
 Revenue Hours

 \$233,066
 39,860
 363,832
 19,044

 \$233,066
 39,860
 363,832
 19,044

|                 | Service Effectiveness                                |                                            |                                            |  |
|-----------------|------------------------------------------------------|--------------------------------------------|--------------------------------------------|--|
| Mode            | Operating Expenses<br>per Unlinked<br>Passenger Trip | Unlinked Trips per<br>Vehicle Revenue Mile | Unlinked Trips per<br>Vehicle Revenue Hour |  |
| Demand Response | \$35.75                                              | 0.1                                        | 2.1                                        |  |
| Total           | \$35.75                                              | 0.1                                        | 2.1                                        |  |