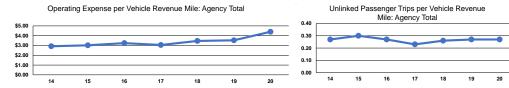

## Performance Measures

| er          |
|-------------|
| le V        |
| .4          |
| .2          |
| .3          |
| i<br>)<br>) |