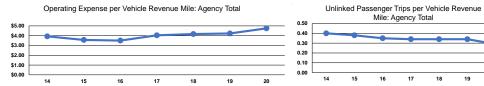

## Performance Measures

|                 | Service Efficiency     |                        |                 | Service Effectiveness              |                      | ;                    |
|-----------------|------------------------|------------------------|-----------------|------------------------------------|----------------------|----------------------|
|                 | Operating Expenses per | Operating Expenses per |                 | Operating Expenses<br>per Unlinked | Unlinked Trips per   | Unlinked Trips per   |
| Mode            | Vehicle Revenue Mile   | Vehicle Revenue Hour   | Mode            | Passenger Trip                     | Vehicle Revenue Mile | Vehicle Revenue Hour |
| Demand Response | \$4.48                 | \$59.87                | Demand Response | \$17.88                            | 0.3                  | 3.3                  |
| Bus             | \$8.99                 | \$98.47                | Bus             | \$9.77                             | 0.9                  | 10.1                 |
| Total           | \$4.75                 | \$62.66                | Total           | \$16.34                            | 0.3                  | 3.8                  |