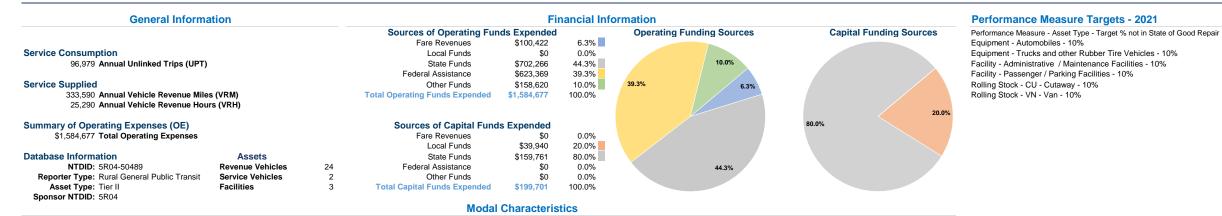

## **Operation Characteristics** Vehicles Operated at Maximum Service Directly Purchased Fare Uses of Capital Annual Vehicle Annual Vehicle Operating Mode Operated Transportation Expenses Revenues Funds Annual Unlinked Trips Revenue Miles **Revenue Hours** \$1,404,477 \$81,332 \$199,701 313,537 Demand Response 10 78,541 23,460 \$180,200 \$19,090 18,438 1,830 Bus 6 \$0 20,053 Total 16 \$1,584,677 \$100,422 \$199,701 96,979 333,590 25,290