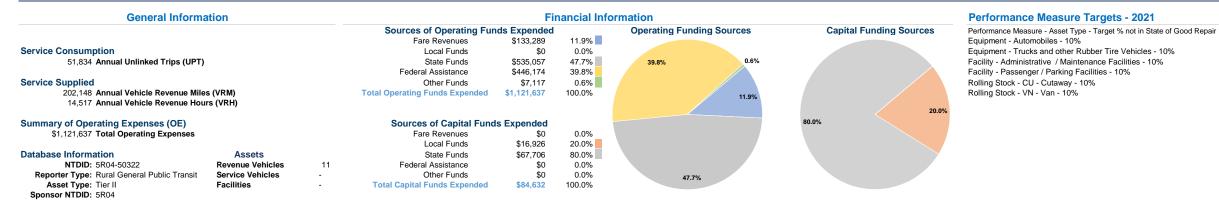

## Modal Characteristics

|                 | Vehicles Operated<br>at Maximum Service |                             |                       |                  |                                 |                |                                 |                                 |
|-----------------|-----------------------------------------|-----------------------------|-----------------------|------------------|---------------------------------|----------------|---------------------------------|---------------------------------|
| Mode            | Directly<br>Operated                    | Purchased<br>Transportation | Operating<br>Expenses | Fare<br>Revenues | Uses of Capital<br>Funds Appual | Unlinked Trips | Annual Vehicle<br>Revenue Miles | Annual Vehicle<br>Revenue Hours |
|                 | operated                                | riansportation              | •                     |                  |                                 |                |                                 |                                 |
| Demand Response | 6                                       | -                           | \$769,090             | \$92,462         | \$84,632                        | 35,561         | 106,858                         | 9,014                           |
| Bus             | 3                                       | -                           | \$352,547             | \$40,827         | \$0                             | 16,273         | 95,290                          | 5,503                           |
| Total           | 9                                       | -                           | \$1,121,637           | \$133,289        | \$84,632                        | 51,834         | 202,148                         | 14,517                          |