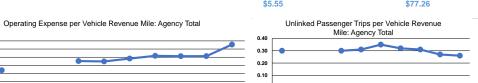

http://www.ci.brainerd.mn.us/transit 501 Laurel St Brainerd, Mn 56401-3595 Brainerd, City of 2020 Annual Agency Profile

Service Effectiveness

Unlinked Trips per

0.3

0.2

0.3

Vehicle Revenue Mile

Unlinked Trips per

3.9

3.0

3.6

Vehicle Revenue Hour

Operating Expenses per Unlinked

Passenger Trip

\$21.63

\$21.66

\$21.64

## Performance Measures

\$6.00 \$5.00

\$4.00

\$3.00 \$2.00

\$1.00 \$0.00

11 12

13 14

**Operation Characteristics** 

|                 | Service Effi                                   |                                                |                 |
|-----------------|------------------------------------------------|------------------------------------------------|-----------------|
| Mode            | Operating Expenses per<br>Vehicle Revenue Mile | Operating Expenses per<br>Vehicle Revenue Hour | Mode            |
| Demand Response | \$7.20                                         | \$85.32                                        | Demand Response |
| Bus             | \$3.70                                         | \$64.06                                        | Bus             |
| Total           | \$5.55                                         | \$77.26                                        | Total           |

0.0

20

19

17 18

15 16

12 13 14 15 16 17 18

11