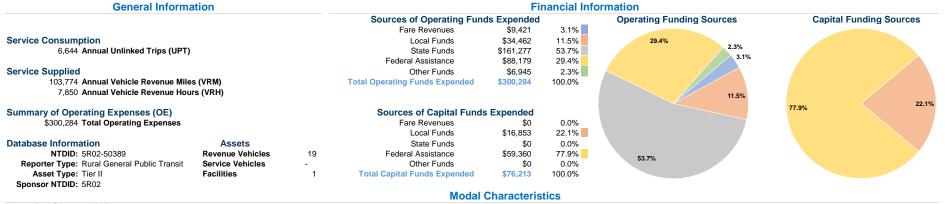

### Service Efficiency

| Mode            | Operating Expenses per<br>Vehicle Revenue Mile | Operating Expenses per<br>Vehicle Revenue Hour |
|-----------------|------------------------------------------------|------------------------------------------------|
| Demand Response | \$2.89                                         | \$38.25                                        |
| Total           | \$2.89                                         | \$38.25                                        |