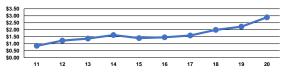

#### Service Effectiveness

|                 | Operating Expenses             |                                            |                                            |
|-----------------|--------------------------------|--------------------------------------------|--------------------------------------------|
| Mode            | per Unlinked<br>Passenger Trip | Unlinked Trips per<br>Vehicle Revenue Mile | Unlinked Trips per<br>Vehicle Revenue Hour |
| Demand Response | \$45.20                        | 0.1                                        | 0.8                                        |
| Total           | \$45.20                        | 0.1                                        | 0.8                                        |