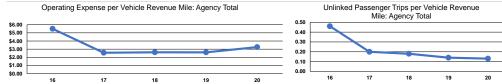

| \$60.37                                        | Demand Response | \$25.19                                              | 0.1                | 2.4                                        |  |
| •                    |                                                |                                                | •               |                                                      | 0.1                | 2.4                                        |  |
| Total                | \$3.25                                         | \$60.37                                        | Total           | \$25.19                                              | 0.1                | 2.4                                        |  |

Operating Expense per Vehicle Revenue Mile: Agency Total