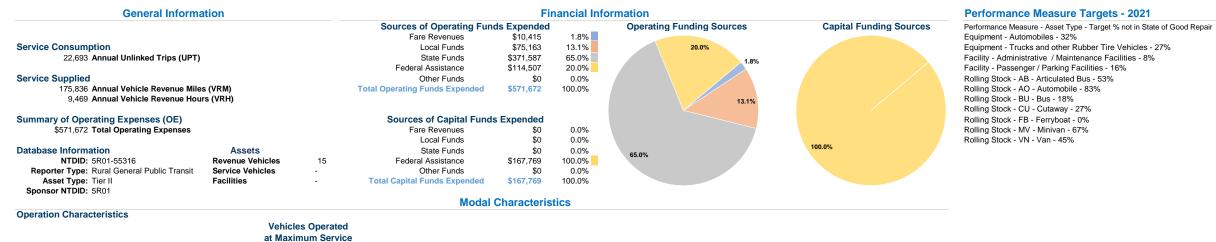

http://ilvalley-edc.org/transportation/

200 N Lafayette St Ste 5 Jerseyville, II 62052-1680

| Mode            | Directly<br>Operated | Purchased<br>Transportation | Operating<br>Expenses | Fare<br>Revenues | Uses of Capital<br>Funds Annual U | Jnlinked Trips | Annual Vehicle<br>Revenue Miles | Annual Vehicle<br>Revenue Hours |
|-----------------|----------------------|-----------------------------|-----------------------|------------------|-----------------------------------|----------------|---------------------------------|---------------------------------|
| Demand Response | 15                   | -                           | \$571,672             | \$10,415         | \$167,769                         | 22,693         | 175,836                         | 9,469                           |
| Total           | 15                   |                             | \$571,672             | \$10,415         | \$167,769                         | 22,693         | 175,836                         | 9,469                           |

| Performance Measures | Service Effic                                  | ciency                                         |                 | Service Effectiveness                                |                    |                                            |  |
|----------------------|------------------------------------------------|------------------------------------------------|-----------------|------------------------------------------------------|--------------------|--------------------------------------------|--|
| Mode                 | Operating Expenses per<br>Vehicle Revenue Mile | Operating Expenses per<br>Vehicle Revenue Hour | Mode            | Operating Expenses<br>per Unlinked<br>Passenger Trip | Unlinked Trips per | Unlinked Trips per<br>Vehicle Revenue Hour |  |
| Demand Response      | \$3.25                                         | \$60.37                                        | Demand Response | \$25.19                                              | 0.1                | 2.4                                        |  |
| •                    |                                                |                                                | •               |                                                      | 0.1                | 2.4                                        |  |
| Total                | \$3.25                                         | \$60.37                                        | Total           | \$25.19                                              | 0.1                | 2.4                                        |  |