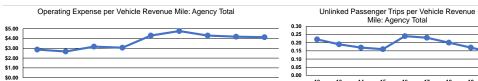

#### Service Efficiency

12

Operating Expenses per Operating Expenses per Mode Vehicle Revenue Mile Vehicle Revenue Hour Demand Response \$4.13 \$81.69 Total \$4.13 \$81.69

|                 | Service Effectiveness                                |                                            |                                            |
|-----------------|------------------------------------------------------|--------------------------------------------|--------------------------------------------|
| Mode            | Operating Expenses<br>per Unlinked<br>Passenger Trip | Unlinked Trips per<br>Vehicle Revenue Mile | Unlinked Trips per<br>Vehicle Revenue Hour |
| Demand Response | \$30.12                                              | 0.1                                        | 2.7                                        |
| Total           | \$30.12                                              | 0.1                                        | 2.7                                        |