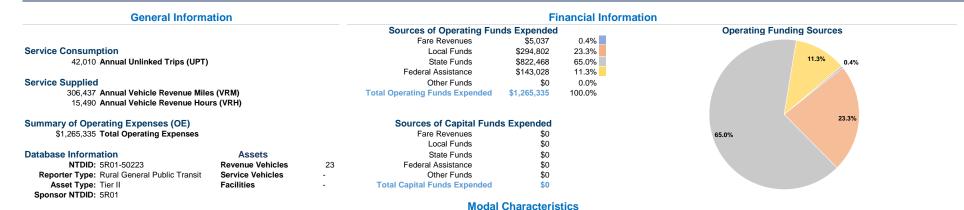

# **Vehicles Operated** at Maximum Service

Directly Purchased Operating Fare Mode Operated Transportation Expenses Revenues \$1,265,335 \$5,037 Demand Response 17 17 \$1,265,335 \$5.037 Total

**Uses of Capital Annual Vehicle Annual Vehicle** Funds Annual Unlinked Trips Revenue Miles Revenue Hours \$0 42,010 306,437 15,490 \$0 42.010 306,437 15,490