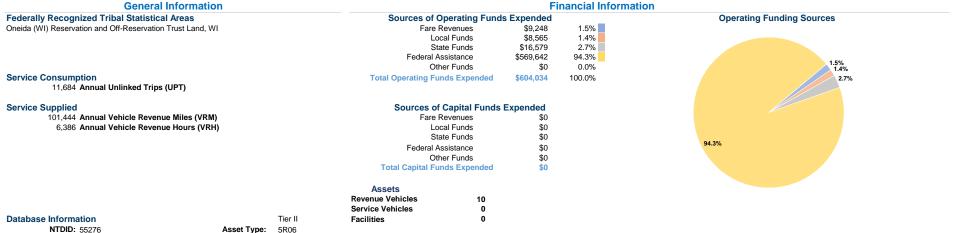

### **Vehicles Operated** at Maximum Service

Sponsor NTDID:

|                 |          |                |           |          | uses of |                |                |                |                       |
|-----------------|----------|----------------|-----------|----------|---------|----------------|----------------|----------------|-----------------------|
|                 | Directly | Purchased      | Operating | Fare     | Capital | Annual         | Annual Vehicle | Annual Vehicle | Average Fleet Age     |
| Mode            | Operated | Transportation | Expenses  | Revenues | Funds   | Unlinked Trips | Revenue Miles  | Revenue Hours  | in Years <sup>a</sup> |
| Demand Response | 10       | -              | \$604,034 | \$9,248  | \$0     | 11,684         | 101,444        | 6,386          | 2.5                   |
| Total           | 10       | -              | \$604,034 | \$9,248  | \$0     | 11,684         | 101,444        | 6,386          |                       |

### Service Efficiency Service Effectiveness Operating Expenses Operating Expenses per Operating Expenses per per Unlinked Unlinked Trips per Mode Vehicle Revenue Mile Vehicle Revenue Hour Passenger Trip Vehicle Revenue Mile Mode Demand Response Demand Response \$5.95 \$94.59 \$51.70 Total \$5.95 \$94.59 \$51.70