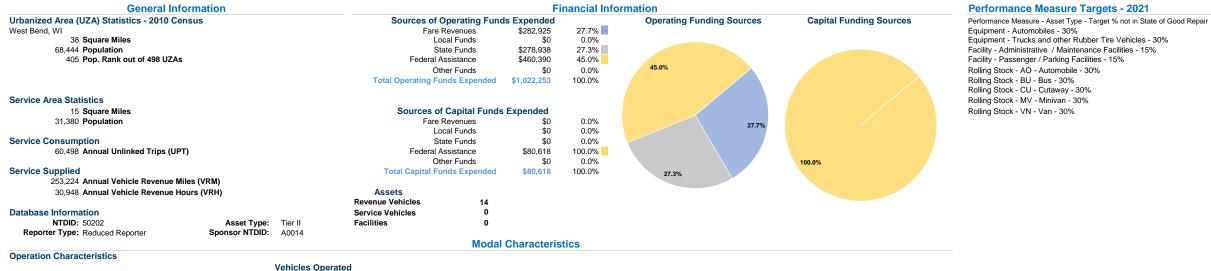

http://www.ci.west-bend.wi.us/ 1115 S Main St West Bend, Wi 53095-4605

|                          |                      | at Maximum Service          |                                   |                        |                             |                          |                                 |                                 |                                |
|--------------------------|----------------------|-----------------------------|-----------------------------------|------------------------|-----------------------------|--------------------------|---------------------------------|---------------------------------|--------------------------------|
| Mode                     | Directly<br>Operated | Purchased<br>Transportation | Operating<br>Expenses             | Fare<br>Revenues       | Uses of<br>Capital<br>Funds | Annual<br>Unlinked Trips | Annual Vehicle<br>Revenue Miles | Annual Vehicle<br>Revenue Hours | Average Fleet Age<br>in Yearsª |
| Demand Response<br>Total | -                    | 14<br>14                    | \$1,022,253<br><b>\$1,022,253</b> | \$282,925<br>\$282,925 | \$80,618<br>\$80,618        | 60,498<br>60,498         | 253,224<br>253,224              | 30,948<br>30,948                | 2.2                            |