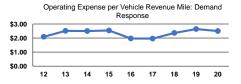

## Service Efficiency

| Mode            | Operating Expenses per<br>Vehicle Revenue Mile | Operating Expenses per<br>Vehicle Revenue Hour |
|-----------------|------------------------------------------------|------------------------------------------------|
| Demand Response | \$2.50                                         | \$34.56                                        |
| Total           | \$2.50                                         | \$34.56                                        |
|                 |                                                |                                                |