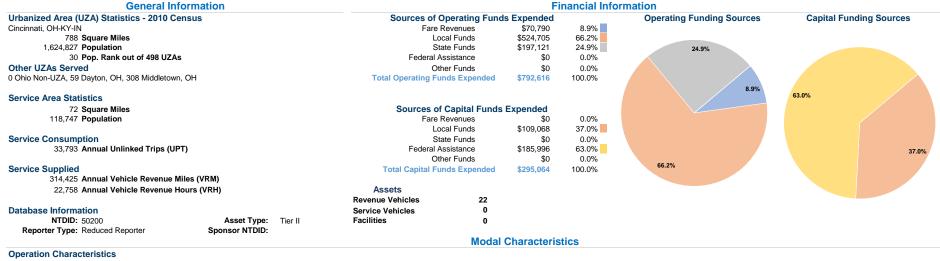

Lebanon, Oh 45036

County of Warren, dba: Warren County Transit Service 2020 Annual Agency Profile

Service Effectiveness

Unlinked Trips per

0.1

0.1

Vehicle Revenue Mile

Unlinked Trips per