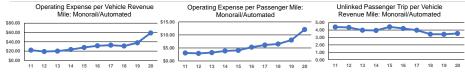

| General Information                        |                        |                                                                                         |                      |                        |                 |                           |                                     | Financial Information      |                                    |                           |                                                                  |                                                         | Performance Measure Targets - 2021                     |
|--------------------------------------------|------------------------|-----------------------------------------------------------------------------------------|----------------------|------------------------|-----------------|---------------------------|-------------------------------------|----------------------------|------------------------------------|---------------------------|------------------------------------------------------------------|---------------------------------------------------------|--------------------------------------------------------|
| Jrbanized Area Statistics - 2              | Service Co             |                                                                                         |                      | Database Information   |                 |                           | Sources of Operating Funds Expended |                            |                                    | Operating Funding Sources | Performance Measure - Asset Type - Target % not in State of Good |                                                         |                                                        |
| Detroit, MI                                |                        | 1.378.376 Annual Passenger Miles (PMT)                                                  |                      |                        |                 | NTDID:                    | 50141                               | Fares and                  | Directly Generated                 | \$606,863                 | 3.6%                                                             |                                                         | Equipment - Trucks and other Rubber Tire Vehicles - 0% |
| 1,337 Square Miles<br>3,734,090 Population |                        | 998.823 A                                                                               | nnual Unlinked Tri   | os (UPT)               |                 | Full Reporter             |                                     | Local Funds                | \$14,099,849                       | 83.0%                     |                                                                  | Facility - Administrative / Maintenance Facilities - 0% |                                                        |
|                                            |                        | 3,313 Average Weekday Unlinked Trips                                                    |                      |                        |                 | Asset Type: Tier I (Rail) |                                     |                            | State Funds                        | \$2,199,526               | 13.0% 0.4% 3.6%                                                  | 0.4%                                                    | Facility - Passenger / Parking Facilities - 0%         |
| 11 Pop. Rank out of 498 UZAs               |                        |                                                                                         |                      |                        |                 | Sponsor NTDID:            |                                     |                            | Federal Assistance                 | \$76,122                  | 0.4%                                                             | 3.6%                                                    | Infrastructure - MG - Monorail/Automated Guideway - 0% |
|                                            |                        |                                                                                         | verage Sunday Uni    |                        |                 |                           |                                     |                            |                                    | •••,•==                   |                                                                  |                                                         | Rolling Stock - AG - Automated Guideway Vehicle - 0%   |
|                                            |                        | 3,033 A                                                                                 | werage Sunday On     | lineu iripa            |                 |                           |                                     | Total On                   | erating Funds Expended             | \$16.982.360              | 100.0%                                                           |                                                         | Rolling Slock - AG - Automated Guideway Vehicle - 070  |
|                                            |                        |                                                                                         |                      |                        |                 | Assets                    |                                     | Total Op                   | erading Funds Expended             | \$10,302,300              | 100.078                                                          |                                                         |                                                        |
|                                            |                        |                                                                                         |                      |                        | _               |                           | 12                                  |                            |                                    |                           |                                                                  |                                                         |                                                        |
| Service Area Statistics                    |                        | Service Supplied                                                                        |                      |                        |                 | Revenue Vehicles          |                                     | Sources of Capital Funds E |                                    |                           |                                                                  | 83.0%                                                   |                                                        |
| 3 Square Miles                             |                        | 281,815 Annual Vehicle Revenue Miles (VRM)<br>24,297 Annual Vehicle Revenue Hours (VRH) |                      |                        | ervice Vehicles | 2                         | Fares and                           | Directly Generated         | \$0                                | 0.0%                      |                                                                  |                                                         |                                                        |
| 92,477 Population                          |                        |                                                                                         |                      |                        | Facilities      |                           | 14                                  | Local Funds                |                                    | \$0                       | 0.0%                                                             |                                                         |                                                        |
|                                            |                        |                                                                                         |                      | Maximum Service (      |                 | rack Miles                | 6.34                                |                            | State Funds                        | \$297,854                 | 23.4%                                                            |                                                         |                                                        |
|                                            |                        | 8 V                                                                                     | ehicles Available fo | or Maximum Service     | (VAMS) L        | ane Miles                 |                                     |                            | Federal Assistance                 | \$976,860                 | 76.6%                                                            |                                                         |                                                        |
|                                            |                        |                                                                                         |                      |                        |                 |                           |                                     |                            |                                    |                           |                                                                  | Capital Funding Sources                                 |                                                        |
|                                            | Modal Characteristics  |                                                                                         |                      |                        |                 |                           |                                     | Total                      | Capital Funds Expended             | \$1,274,714               | 100.0%                                                           |                                                         |                                                        |
|                                            | Vehicles O             |                                                                                         |                      |                        |                 |                           |                                     |                            |                                    |                           |                                                                  |                                                         |                                                        |
| Modal Overview                             | in Maximum             |                                                                                         |                      |                        |                 | es of Capital Funds       |                                     |                            | Summary of Operating Expenses (OE) |                           |                                                                  |                                                         |                                                        |
|                                            | Directly               | Purchased                                                                               |                      |                        |                 |                           |                                     |                            |                                    |                           |                                                                  |                                                         |                                                        |
| Mode                                       | Operated               | Transportation                                                                          | Vehicles             | Guideways              | Stations        | Other                     | Total                               |                            | Labor                              | \$12,061,242              | 72.5%                                                            | 76.6%                                                   |                                                        |
| Monorail/Automated                         | 8                      | -                                                                                       | \$0                  | \$994,948              | \$279,766       | \$0                       | \$1,274,714                         | Ma                         | terials and Supplies               | \$476,339                 | 2.9%                                                             | 23.4%                                                   |                                                        |
| otal                                       | 8                      | -                                                                                       | \$0                  | \$994,948              | \$279,766       | \$0                       | \$1,274,714                         | Purch                      | ased Transportation                | \$0                       | 0.0%                                                             |                                                         |                                                        |
|                                            |                        |                                                                                         |                      |                        |                 |                           |                                     | Other (                    | Dperating Expenses                 | \$4,101,099               | 24.6%                                                            |                                                         |                                                        |
|                                            |                        |                                                                                         |                      |                        |                 |                           |                                     |                            | otal Operating Expenses            | \$16,638,680              | 100.0%                                                           |                                                         |                                                        |
|                                            |                        |                                                                                         |                      |                        |                 |                           |                                     |                            | Cash Expenditures                  | \$343,680                 |                                                                  |                                                         |                                                        |
|                                            |                        |                                                                                         |                      |                        |                 |                           |                                     | Purch                      | ased Transportation                |                           |                                                                  |                                                         |                                                        |
|                                            |                        |                                                                                         |                      |                        |                 |                           |                                     | (R                         | eported Separately)                | \$0                       |                                                                  |                                                         |                                                        |
| Operation Characteristics                  |                        |                                                                                         |                      |                        |                 |                           |                                     | Fixed Guide                | vav Vehicles Available             |                           |                                                                  |                                                         |                                                        |
| peration onaracteristics                   | Operating              |                                                                                         | Uses of              | Annual                 | Annual          | Annual Vehicle            | Annual Vehicle                      | Directio                   |                                    | Vehicles Operated in      |                                                                  | Percent Average Fleet                                   |                                                        |
| lode                                       | Expenses               | Fare Revenues                                                                           | Capital Funds        | Passenger Miles        | Unlinked Trips  | Revenue Miles             | Revenue Hours                       | Route M                    |                                    | Maximum Service           | 9                                                                | pare Vehicles Age in Years <sup>a</sup>                 |                                                        |
| Monorail/Automated                         | \$16,638,680           | \$606,863                                                                               | \$1.274.714          | 1,378,376              | 998,823         | 281,815                   | 24.297                              |                            | 2.9 8                              | Maximum Service           | 3                                                                | 0.0% 34.0                                               |                                                        |
| Total                                      | \$16.638.680           | \$606.863                                                                               | \$1,274,714          | 1.378.376              | 998.823         | 281,815                   | 24,297                              |                            | 2.9 8                              | 8                         |                                                                  | 0.0%                                                    |                                                        |
|                                            |                        |                                                                                         |                      |                        |                 |                           |                                     |                            |                                    |                           |                                                                  |                                                         |                                                        |
| Performance Measures                       |                        |                                                                                         | rvice Efficiency     |                        |                 |                           |                                     | Service Effectiveness      |                                    |                           |                                                                  |                                                         |                                                        |
|                                            | Operating Expenses per |                                                                                         |                      | Operating Expenses per |                 |                           |                                     |                            | Operating Expenses per             | Unlinked Trips per        |                                                                  | Unlinked Trips per                                      |                                                        |
| Node                                       | Ve                     | hicle Revenue Mile                                                                      | Veh                  | icle Revenue Hour      |                 | lode                      |                                     |                            | Unlinked Passenger Trip            | Vehicle Rev               |                                                                  | Vehicle Revenue Hour                                    |                                                        |
| Monorail/Automated                         |                        | \$59.04                                                                                 |                      | \$684.80               |                 | Ionorail/Automated        |                                     | \$12.07                    | \$16.66                            |                           | 3.5                                                              | 41.1                                                    |                                                        |
| otal                                       |                        | \$59.04                                                                                 |                      | \$684.80               | т               | otal                      |                                     | \$12.07                    | \$16.66                            |                           | 3.5                                                              | 41.1                                                    |                                                        |