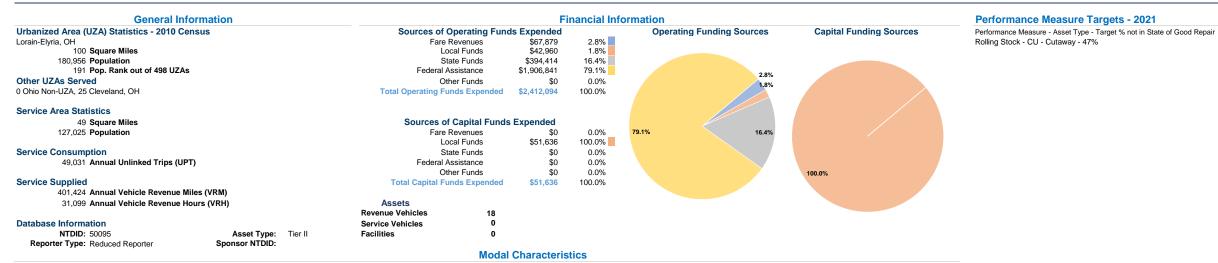

http://www.loraincounty.us/transit/ 226 Middle Ave Elyria, Oh 44035-5622



## **Operation Characteristics**

Vehicles Operated

|                 | at waximum Service   |                             |                       |                  |                             |                          |                                 |                                 |                                            |
|-----------------|----------------------|-----------------------------|-----------------------|------------------|-----------------------------|--------------------------|---------------------------------|---------------------------------|--------------------------------------------|
| Mode            | Directly<br>Operated | Purchased<br>Transportation | Operating<br>Expenses | Fare<br>Revenues | Uses of<br>Capital<br>Funds | Annual<br>Unlinked Trips |