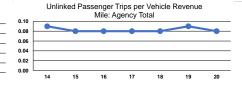

#### Service Effectiveness

|                 | Operating Expenses<br>per Unlinked | Unlinked Trips per   | Unlinked Trips per   |
|-----------------|------------------------------------|----------------------|----------------------|
| Mode            | Passenger Trip                     | Vehicle Revenue Mile | Vehicle Revenue Hour |
| Demand Response | \$52.57                            | 0.1                  | 2.3                  |
| Total           | \$52.57                            | 0.1                  | 2.3                  |