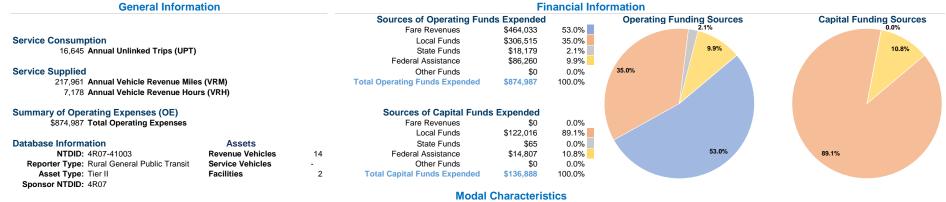

### at Maximum Service

Directly Operating Fare Purchased Mode Operated Transportation Expenses Revenues Demand Response 14 \$874,987 \$464,033 14 \$874.987 \$464.033 Total

| Uses of Capital |                       | Annual Vehicle | Annual Vehicle |
|-----------------|-----------------------|----------------|----------------|
| Funds           | Annual Unlinked Trips | Revenue Miles  | Revenue Hours  |
| \$136,888       | 16,645                | 217,961        | 7,178          |
| \$136,888       | 16.645                | 217.961        | 7.178          |

#### Service Efficiency

|                 | Operating Expenses per | Operating Expenses per |
|-----------------|------------------------|------------------------|
| Mode            | Vehicle Revenue Mile   | Vehicle Revenue Hour   |
| Demand Response | \$4.01                 | \$121.90               |
| Total           | \$4.01                 | \$121.90               |

#### Service Effectiveness

|                 | Operating Expenses<br>per Unlinked | Unlinked Trips per   | Unlinked Trips per   |
|-----------------|------------------------------------|----------------------|----------------------|
| Mode            | Passenger Trip                     | Vehicle Revenue Mile | Vehicle Revenue Hour |
| Demand Response | \$52.57                            | 0.1                  | 2.3                  |
| Total           | \$52.57                            | 0.1                  | 2.3                  |