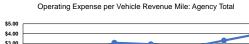

#### Service Efficiency

|                 | Operating Expenses per | Operating Expenses per |
|-----------------|------------------------|------------------------|
| Mode            | Vehicle Revenue Mile   | Vehicle Revenue Hour   |
| Demand Response | \$4.01                 | \$121.90               |
| Total           | \$4.01                 | \$121.90               |