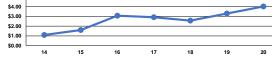

#### Service Efficiency

|                 | Operating Expenses per | Operating Expenses per |
|-----------------|------------------------|------------------------|
| Mode            | Vehicle Revenue Mile   | Vehicle Revenue Hour   |
| Demand Response | \$4.01                 | \$121.90               |
| Total           | \$4.01                 | \$121.90               |