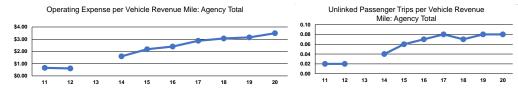

Service Effectiveness

Unlinked Trips per

0.1

0.2

Vehicle Revenue Mile

Unlinked Trips per

1.7

1.4

Vehicle Revenue Hour

Operating Expenses per Unlinked

Passenger Trip

\$43.43

\$29.85

\$41.93

533 N Carolina Ave Hwy 601 N P.O. Box 3

Boonville, Nc 27011-0309

## Service Efficiency

| Mode            | Operating Expenses per<br>Vehicle Revenue Mile | Operating Expenses per<br>Vehicle Revenue Hour |
|-----------------|------------------------------------------------|------------------------------------------------|
| Demand Response | \$3.41                                         | \$57.46                                        |
| Bus             | \$4.77                                         | \$52.00                                        |
| Total           | \$3.49                                         | \$56.99                                        |