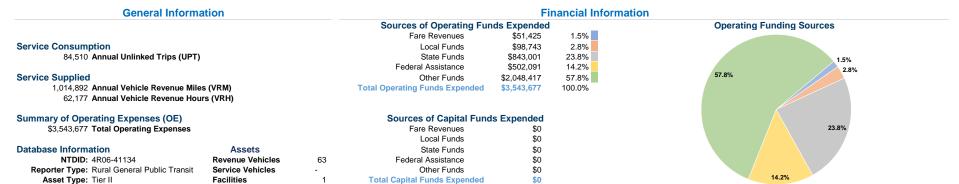

### **Vehicles Operated** at Maximum Service

| Mode            | Directly<br>Operated | Purchased<br>Transportation | Operating<br>Expenses | Fare<br>Revenues | Uses of Capital<br>Funds Annual Unlir | iked Trips | Annual Vehicle<br>Revenue Miles | Annual Vehicle<br>Revenue Hours |
|-----------------|----------------------|-----------------------------|-----------------------|------------------|---------------------------------------|------------|---------------------------------|---------------------------------|
| Demand Response | 26                   | -                           | \$3,265,346           | \$42,102         | \$0                                   | 75,187     | 956,581                         | 56,824                          |
| Bus             | 3                    | -                           | \$278,331             | \$9,323          | \$0                                   | 9,323      | 58,311                          | 5,353                           |
| Total           | 29                   | _                           | \$3.543.677           | \$51.425         | \$0                                   | 84.510     | 1.014.892                       | 62.177                          |