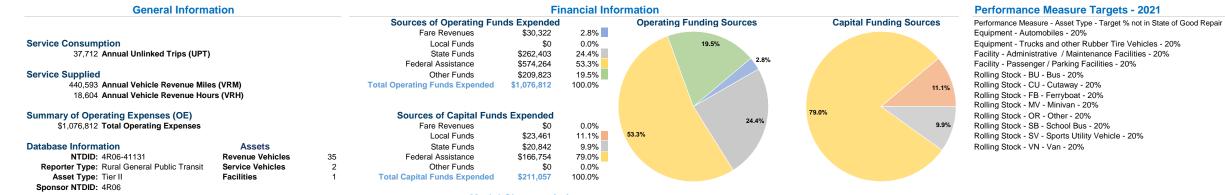

## **Operation Characteristics**

Modal Characteristics

|                 | at Maximum Service |                |             |          |                 |                    |                |                |
|-----------------|--------------------|----------------|-------------|----------|-----------------|--------------------|----------------|----------------|
|                 | Directly           | Purchased      | Operating   | Fare     | Uses of Capital |                    | Annual Vehicle | Annual Vehicle |
| Mode            | Operated           | Transportation | Expenses    | Revenues | Funds Ann       | ual Unlinked Trips | Revenue Miles  | Revenue Hours  |
| Demand Response | 8                  | -              | \$1,076,812 | \$30,322 | \$211,057       | 37,712             | 440,593        | 18,604         |
| Total           | 8                  |                | \$1,076,812 | \$30,322 | \$211,057       | 37,712             | 440,593        | 18,604         |