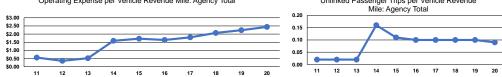

## Performance Measures

|                                                | Service Effi                                   | ciency                                         |                 | Service Effectiveness                                |                                            |                                            |
|------------------------------------------------|------------------------------------------------|------------------------------------------------|-----------------|------------------------------------------------------|--------------------------------------------|--------------------------------------------|
| Mode                                           | Operating Expenses per<br>Vehicle Revenue Mile | Operating Expenses per<br>Vehicle Revenue Hour | Mode            | Operating Expenses<br>per Unlinked<br>Passenger Trip | Unlinked Trips per<br>Vehicle Revenue Mile | Unlinked Trips per<br>Vehicle Revenue Hour |
| Demand Response                                | \$2.44                                         | \$57.88                                        | Demand Response | \$28.55                                              | 0.1                                        | 2.0                                        |
| Total                                          | \$2.44                                         | \$57.88                                        | Total           | \$28.55                                              | 0.1                                        | 2.0                                        |
| Operating Expense per Vehicle Revenue Mile: Ag | ency Total Inlinke                             | d Passenger Trips per Vehicle Reven            |                 |                                                      |                                            |                                            |