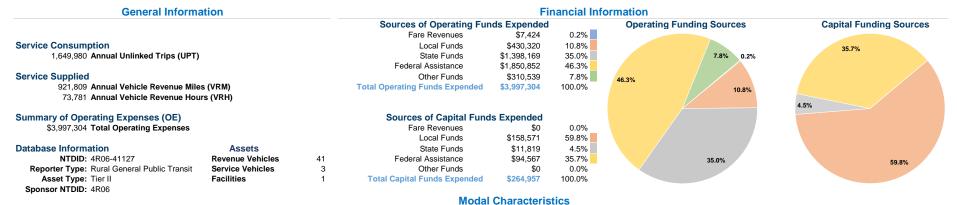

#### at Maximum Service

|                 | Directly | Purchased      | Operating   | Fare     | Uses of Capital |                | Annual Vehicle | Annual Vehicle |
|-----------------|----------|----------------|-------------|----------|-----------------|----------------|----------------|----------------|
| Mode            | Operated | Transportation | Expenses    | Revenues | Funds Annual    | Unlinked Trips | Revenue Miles  | Revenue Hours  |
| Demand Response | 10       | -              | \$704,257   | \$7,424  | \$67,322        | 46,678         | 237,710        | 19,523         |
| Bus             | 25       | -              | \$3,293,047 | \$0      | \$197,635       | 1,603,302      | 684,099        | 54,258         |
| Total           | 35       | _              | \$3,997,304 | \$7,424  | \$264.957       | 1.649.980      | 921.809        | 73.781         |