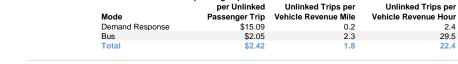

# Service Efficiency

| Mode            | Operating Expenses per<br>Vehicle Revenue Mile | Operating Expenses per<br>Vehicle Revenue Hour |
|-----------------|------------------------------------------------|------------------------------------------------|
| Demand Response | \$2.96                                         | \$36.07                                        |
| Bus             | \$4.81                                         | \$60.69                                        |
| Total           | \$4.34                                         | \$54.18                                        |