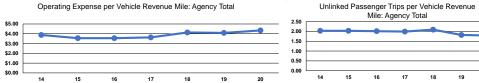

# Service Efficiency

| Mode            | Operating Expenses per<br>Vehicle Revenue Mile | Operating Expenses per<br>Vehicle Revenue Hour |
|-----------------|------------------------------------------------|------------------------------------------------|
| Demand Response | \$2.96                                         | \$36.07                                        |
| Bus             | \$4.81                                         | \$60.69                                        |
| Total           | \$4.34                                         | \$54.18                                        |