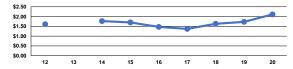

#### Service Efficiency

 Mode
 Operating Expenses per Vehicle Revenue Mile
 Operating Expenses per Vehicle Revenue Mile
 Operating Expenses per Vehicle Revenue Hour

 Demand Response
 \$2.11
 \$38.54

 Total
 \$2.11
 \$38.54

## Operating Expense per Vehicle Revenue Mile: Agency Total