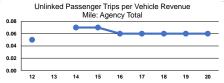

|                 | Service Effectiveness                                |                                            |                                            |  |
|-----------------|------------------------------------------------------|--------------------------------------------|--------------------------------------------|--|
| Mode            | Operating Expenses<br>per Unlinked<br>Passenger Trip | Unlinked Trips per<br>Vehicle Revenue Mile | Unlinked Trips per<br>Vehicle Revenue Hour |  |
| Demand Response | \$35.41                                              | 0.1                                        | 1.1                                        |  |
| Total           | \$35.41                                              | 0.1                                        | 1.1                                        |  |