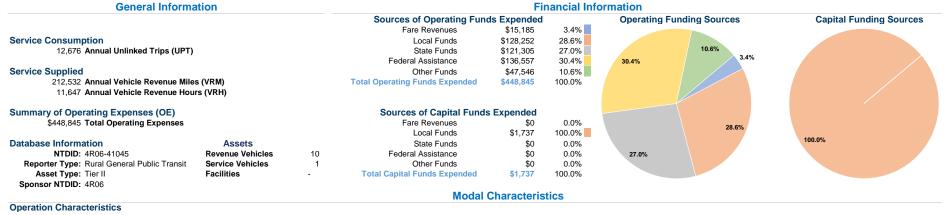

#### Vehicles Operated at Maximum Service

 Mode
 Operated Operated
 Purchased Transportation
 Operating Expenses
 Revenues

 Demand Response
 7
 \$448,845
 \$15,185

 Total
 7
 \$448,845
 \$15,185

| Uses of Capital |                       | Annual Vehicle | Annual Vehicle |
|-----------------|-----------------------|----------------|----------------|
| Funds           | Annual Unlinked Trips | Revenue Miles  | Revenue Hours  |
| \$1,737         | 12,676                | 212,532        | 11,647         |
| \$1,737         | 12,676                | 212,532        | 11,647         |

#### Service Efficiency

 Mode
 Operating Expenses per Vehicle Revenue Mile
 Operating Expenses per Vehicle Revenue Mile
 Operating Expenses per Vehicle Revenue Hour

 Demand Response
 \$2.11
 \$38.54

 Total
 \$2.11
 \$38.54

|                 | Service Effectiveness                                |                                            |                                            |  |
|-----------------|------------------------------------------------------|--------------------------------------------|--------------------------------------------|--|
| Mode            | Operating Expenses<br>per Unlinked<br>Passenger Trip | Unlinked Trips per<br>Vehicle Revenue Mile | Unlinked Trips per<br>Vehicle Revenue Hour |  |
| Demand Response | \$35.41                                              | 0.1                                        | 1.1                                        |  |
| Total           | \$35.41                                              | 0.1                                        | 1.1                                        |  |