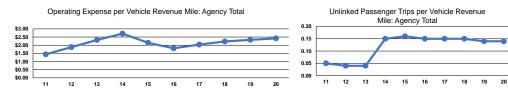

## Performance Measures

**Operation Characteristics** 

|                 | Service Effi                                   |                                                |                 |
|-----------------|------------------------------------------------|------------------------------------------------|-----------------|
| Mode            | Operating Expenses per<br>Vehicle Revenue Mile | Operating Expenses per<br>Vehicle Revenue Hour | Mode            |
| Demand Response | \$2.38                                         | \$37.54                                        | Demand Response |
| Bus             | \$2.69                                         | \$45.86                                        | Bus             |
| Total           | \$2.42                                         | \$38.39                                        | Total           |