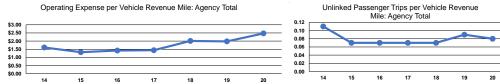

## **Operation Characteristics**

## Performance Measures

|                 | Service Effi           | ciency                 |                 | Service Effectiveness                 |                      |                      |  |
|-----------------|------------------------|------------------------|-----------------|---------------------------------------|----------------------|----------------------|--|
|                 | Operating Expenses per | Operating Expenses per |                 | Operating Expenses<br>per Unlinked    | Unlinked Trips per   | Unlinked Trips per   |  |
| Mode            | Vehicle Revenue Mile   | Vehicle Revenue Hour   | Mode            | · · · · · · · · · · · · · · · · · · · | Vehicle Revenue Mile | Vehicle Revenue Hour |  |
| Demand Response | \$2.47                 | \$42.15                | Demand Response | \$29.40                               | 0.1                  | 1.4                  |  |
| Total           | \$2.47                 | \$42.15                | Total           | \$29.40                               | 0.1                  | 1.4                  |  |
|                 |                        |                        |                 |                                       |                      |                      |  |