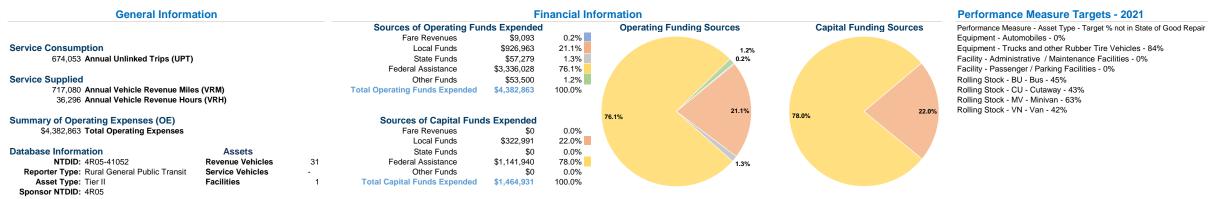

## **Modal Characteristics**

| Vehicles Operated<br>at Maximum Service |                      |                             |                       |                  |                                |                  |                                 |                                 |
|-----------------------------------------|----------------------|-----------------------------|-----------------------|------------------|--------------------------------|------------------|---------------------------------|---------------------------------|
| Mode                                    | Directly<br>Operated | Purchased<br>Transportation | Operating<br>Expenses | Fare<br>Revenues | Uses of Capital<br>Funds Annua | l Unlinked Trips | Annual Vehicle<br>Revenue Miles | Annual Vehicle<br>Revenue Hours |
| Demand Response                         | 1                    | · -                         | \$87,451              | \$76             | \$72,400                       | 6,752            | 19,502                          | 955                             |
| Bus                                     | 27                   | -                           | \$4,295,412           | \$9,017          | \$1,392,531                    | 667,301          | 697,578                         | 35,341                          |
| Total                                   | 28                   |                             | \$4,382,863           | \$9,093          | \$1,464,931                    | 674,053          | 717,080                         | 36,296                          |