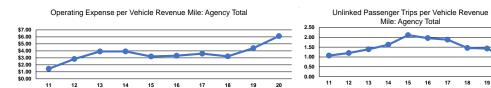

## Performance Measures

**Operation Characteristics** 

|                 | Service Effi                                   |                                                |      |
|-----------------|------------------------------------------------|------------------------------------------------|------|
| Mode            | Operating Expenses per<br>Vehicle Revenue Mile | Operating Expenses per<br>Vehicle Revenue Hour | Mod  |
| Demand Response | \$4.48                                         | \$91.57                                        | Dem  |
| Bus             | \$6.16                                         | \$121.54                                       | Bus  |
| Total           | \$6.11                                         | \$120.75                                       | Tota |

## Service Effectiveness **Operating Expenses** per Unlinked Unlinked Trips per Unlinked Trips per Passenger Trip Vehicle Revenue Mile Vehicle Revenue Hour ode emand Response \$12.95 0.3 7.1 JS \$6.44 1.0 18.9 \$6.50 18.6 otal 0.9