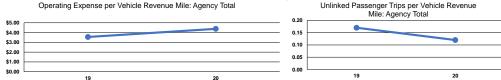

## Performance Measures

**Operation Characteristics** 

|                 | Service Effi           | ciency                 |                 | Service Effectiveness              |                    |                      |
|-----------------|------------------------|------------------------|-----------------|------------------------------------|--------------------|----------------------|
|                 | Operating Expenses per | Operating Expenses per |                 | Operating Expenses<br>per Unlinked | Unlinked Trips per | Unlinked Trips per   |
| Mode            | Vehicle Revenue Mile   | Vehicle Revenue Hour   | Mode            |                                    |                    | Vehicle Revenue Hour |
| Demand Response | \$4.38                 | \$60.71                | Demand Response | \$35.55                            | 0.1                | 1.7                  |
| Total           | \$4.38                 | \$60.71                | Total           | \$35.55                            | 0.1                | 1.7                  |
|                 |                        | 10. T. VI. I. D.       |                 |                                    |                    |                      |