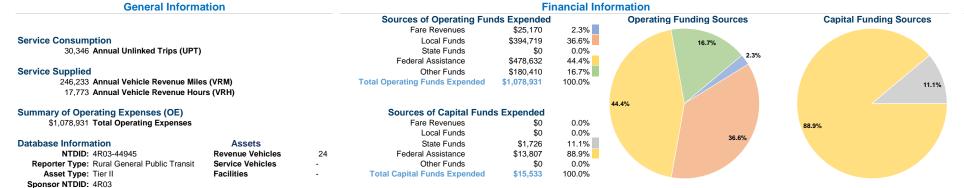

## Modal Characteristics

|                 | Vehicles C<br>at Maximur |                             |                       |                  |                                 |                  |                                 |                                 |
|-----------------|--------------------------|-----------------------------|-----------------------|------------------|---------------------------------|------------------|---------------------------------|---------------------------------|
| Mode            | Directly<br>Operated     | Purchased<br>Transportation | Operating<br>Expenses | Fare<br>Revenues | Uses of Capital<br>Funds Annual | l Unlinked Trips | Annual Vehicle<br>Revenue Miles | Annual Vehicle<br>Revenue Hours |
| Demand Response | 19                       | -                           | \$1,078,931           | \$25,170         | \$15,533                        | 30,346           | 246,233                         | 17,773                          |
| Total           | 19                       |                             | \$1,078,931           | \$25,170         | \$15,533                        | 30,346           | 246,233                         | 17,773                          |