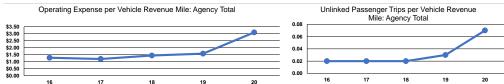

#### Service Efficiency

|                 |                        |                        | Operating Expenses |                |                      |                      |  |
|-----------------|------------------------|------------------------|--------------------|----------------|----------------------|----------------------|--|
|                 | Operating Expenses per | Operating Expenses per |                    | per Unlinked   | Unlinked Trips per   | Unlinked Trips per   |  |
| Mode            | Vehicle Revenue Mile   | Vehicle Revenue Hour   | Mode               | Passenger Trip | Vehicle Revenue Mile | Vehicle Revenue Hour |  |
| Demand Response | \$3.09                 | \$40.03                | Demand Response    | \$46.00        | 0.1                  | 0.9                  |  |
| Total           | \$3.09                 | \$40.03                | Total              | \$46.00        | 0.1                  | 0.9                  |  |
|                 |                        |                        |                    |                |                      |                      |  |