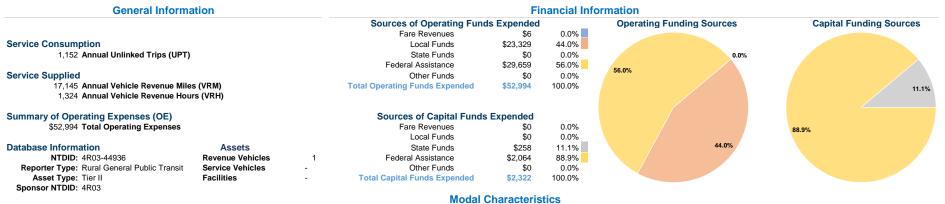

## Vehicles Operated at Maximum Service

|                 | at Maximum Service |                |           |          |                 |              |                |                |
|-----------------|--------------------|----------------|-----------|----------|-----------------|--------------|----------------|----------------|
|                 | Directly           | Purchased      | Operating | Fare     | Uses of Capital |              | Annual Vehicle | Annual Vehicle |
| Mode            | Operated           | Transportation | Expenses  | Revenues | Funds Annual Un | linked Trips | Revenue Miles  | Revenue Hours  |
| Demand Response | -                  | 1              | \$52,994  | \$6      | \$2,322         | 1,152        | 17,145         | 1,324          |
| Total           | -                  | 1              | \$52,994  | \$6      | \$2,322         | 1,152        | 17,145         | 1,324          |