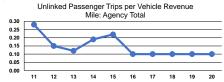

|                 | Operating Expenses<br>per Unlinked | Unlinked Trips per   | Unlinked Trips per   |
|-----------------|------------------------------------|----------------------|----------------------|
| Mode            | Passenger Trip                     | Vehicle Revenue Mile | Vehicle Revenue Hour |
| Demand Response | \$32.64                            | 0.1                  | 1.7                  |
| Total           | \$32.64                            | 0.1                  | 1.7                  |