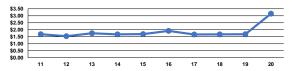

# Service Efficiency

| Mode                     | Operating Expenses per<br>Vehicle Revenue Mile | Operating Expenses per<br>Vehicle Revenue Hour |
|--------------------------|------------------------------------------------|------------------------------------------------|
| Demand Response<br>Total | \$3.15<br>\$3.15                               | \$54.40<br><b>\$54.40</b>                      |
| Total                    | \$3.15                                         | \$34.40                                        |