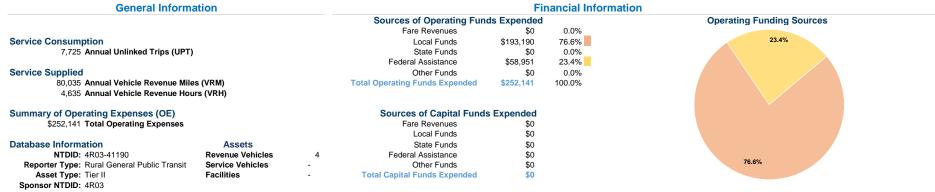

# **Vehicles Operated**

at Maximum Service

| Mode            | Directly | Purchased      | Operating        | Fare       |
|-----------------|----------|----------------|------------------|------------|
|                 | Operated | Transportation | Expenses         | Revenues   |
| Demand Response | 5        | -              | \$252,141        | \$0        |
| Total           | <b>5</b> |                | <b>\$252,141</b> | <b>\$0</b> |

| Uses of Capital |                       | Annual Vehicle | Annual Vehicle |
|-----------------|-----------------------|----------------|----------------|
| Funds           | Annual Unlinked Trips | Revenue Miles  | Revenue Hours  |
| \$0             | 7,725                 | 80,035         | 4,635          |
| \$0             | 7,725                 | 80,035         | 4,635          |

# Service Efficiency

| Mode                     | Operating Expenses per<br>Vehicle Revenue Mile | Operating Expenses per<br>Vehicle Revenue Hour |
|--------------------------|------------------------------------------------|------------------------------------------------|
| Demand Response<br>Total | \$3.15<br>\$3.15                               | \$54.40<br><b>\$54.40</b>                      |
| Total                    | \$3.15                                         | \$34.40                                        |

|                 | Operating Expenses<br>per Unlinked | Unlinked Trips per   | Unlinked Trips per   |
|-----------------|------------------------------------|----------------------|----------------------|
| Mode            | Passenger Trip                     | Vehicle Revenue Mile | Vehicle Revenue Hour |
| Demand Response | \$32.64                            | 0.1                  | 1.7                  |
| Total           | \$32.64                            | 0.1                  | 1.7                  |