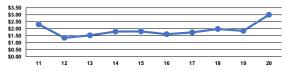

#### Service Efficiency

| Mode            | Operating Expenses per<br>Vehicle Revenue Mile | Operating Expenses per<br>Vehicle Revenue Hour |
|-----------------|------------------------------------------------|------------------------------------------------|
| Demand Response | \$3.00                                         | \$48.74                                        |
| Total           | \$3.00                                         | \$48.74                                        |