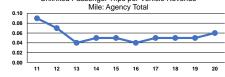

#### Service Effectiveness

|                 | Operating Expenses<br>per Unlinked | Unlinked Trips per   | Unlinked Trips per   |
|-----------------|------------------------------------|----------------------|----------------------|
| Mode            | Passenger Trip                     | Vehicle Revenue Mile | Vehicle Revenue Hour |
| Demand Response | \$51.95                            | 0.1                  | 0.9                  |
| Total           | \$51.95                            | 0.1                  | 0.9                  |

Unlinked Passenger Trips per Vehicle Revenue