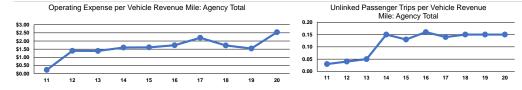

## **Performance Measures**

Demand Response

Total

Service Efficiency Service Effectiveness **Operating Expenses** Operating Expenses per Operating Expenses per per Unlinked Unlinked Trips per Unlinked Trips per Mode Vehicle Revenue Mile Vehicle Revenue Hour Mode Passenger Trip Vehicle Revenue Mile Vehicle Revenue Hour Demand Response \$2.54 \$39.69 Demand Response \$16.55 0.2 2.4 Total \$2.54 \$39.69 **Total** \$16.55 0.2 2.4