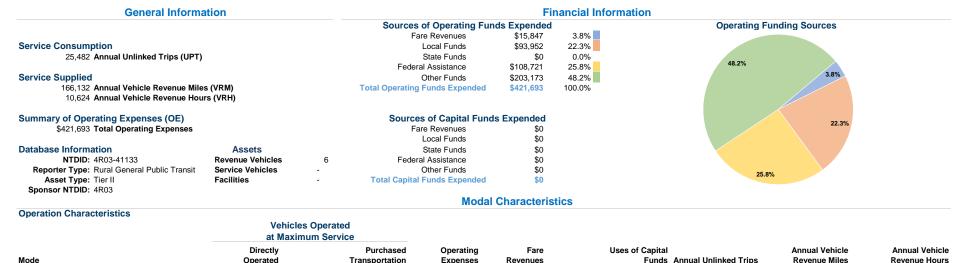

Coweta County
2020 Annual Agency Profile

\$0

\$0

25,482

25,482

166,132

166,132

10,624

10,624

22 E Broad St Newnan, Ga 30263-1973

\$15,847

\$15,847

\$421,693

\$421,693

11

11