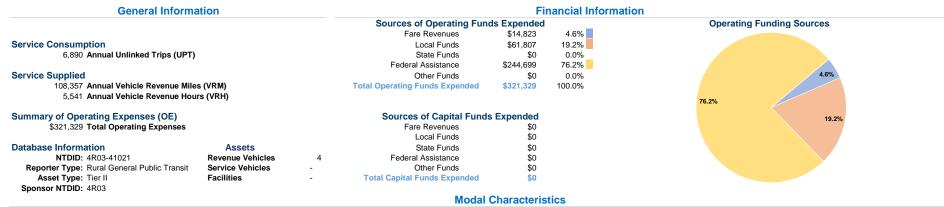

#### Vehicles Operated at Maximum Service

Directly Operating Fare **Uses of Capital Annual Vehicle** Purchased Funds Annual Unlinked Trips Operated Transportation Expenses Revenues Revenue Miles \$321,329 \$14,823 6,890 108,357 \$0 \$321.329 \$14.823 \$0 6.890 108.357