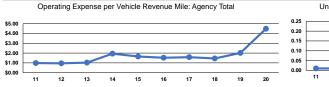

## **Vehicles Operated** at Maximum Service

Directly Purchased Fare Operating Mode Operated Transportation Expenses Revenues \$357,396 \$9,057 Demand Response \$357,396 \$9.057 Total

**Uses of Capital Annual Vehicle Annual Vehicle** Funds Annual Unlinked Trips Revenue Miles Revenue Hours \$96,031 16,920 79,700 5,099 \$96,031 16,920 79,700 5,099

Service Effectiveness

#### **Performance Measures**

| oer<br>our | Mode            | Operating Expenses<br>per Unlinked<br>Passenger Trip | Unlinked Trips per<br>Vehicle Revenue Mile | Unlinked Trips per<br>Vehicle Revenue Hour |  |
|------------|-----------------|------------------------------------------------------|--------------------------------------------|--------------------------------------------|--|
|            |                 |                                                      |                                            |                                            |  |
| 09         | Demand Response | \$21.12                                              | 0.2                                        | 3.3                                        |  |
| 09         | Total           | \$21.12                                              | 0.2                                        | 3.3                                        |  |
|            |                 |                                                      |                                            |                                            |  |