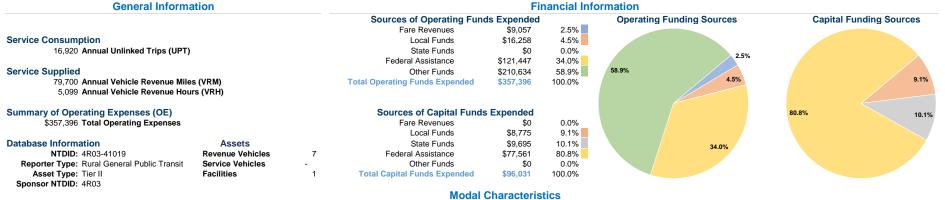

## **Vehicles Operated** at Maximum Service

Directly Purchased Fare Operating Mode Operated Transportation Expenses Revenues \$357,396 \$9,057 Demand Response \$357,396 \$9.057 Total

**Uses of Capital Annual Vehicle Annual Vehicle** Funds Annual Unlinked Trips Revenue Miles Revenue Hours \$96,031 16,920 79,700 5,099 \$96,031 16,920 79,700 5,099

Service Effectiveness

#### **Performance Measures**

#### Service Efficiency

| Mode            | Operating Expenses per<br>Vehicle Revenue Mile | Operating Expenses per<br>Vehicle Revenue Hour |  |
|-----------------|------------------------------------------------|------------------------------------------------|--|
| Demand Response | \$4.48                                         | \$70.09                                        |  |
| Total           | \$4.48                                         | \$70.09                                        |  |