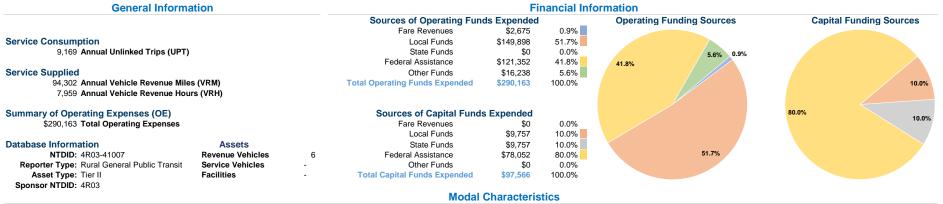

## Vehicles Operated at Maximum Service

| Mode            | Directly<br>Operated | Purchased<br>Transportation | Operating<br>Expenses | Fare<br>Revenues | Uses of Capital<br>Funds Annual Unlin | ked Trips | Annual Vehicle<br>Revenue Miles | Annual Vehicle<br>Revenue Hours |
|-----------------|----------------------|-----------------------------|-----------------------|------------------|---------------------------------------|-----------|---------------------------------|---------------------------------|
| Demand Response | 6                    | -                           | \$290,163             | \$2,675          | \$97,566                              | 9,169     | 94,302                          | 7,959                           |
| Total           | 6                    | -                           | \$290,163             | \$2,675          | \$97,566                              | 9,169     | 94,302                          | 7,959                           |