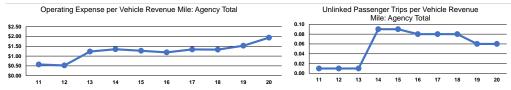

#### Service Efficiency

| Operating Expenses per Operating Expenses per per Unlinked Unlinked Ti           | s per Unlinked Trips per  |
|----------------------------------------------------------------------------------|---------------------------|
| Mode Vehicle Revenue Mile Vehicle Revenue Hour Mode Passenger Trip Vehicle Reven | Mile Vehicle Revenue Hour |
| Demand Response \$1.94 \$37.13 Demand Response \$31.58                           | 0.1 1.2                   |
| Total \$1.94 \$37.13 Total \$31.58                                               | 0.1 1.2                   |