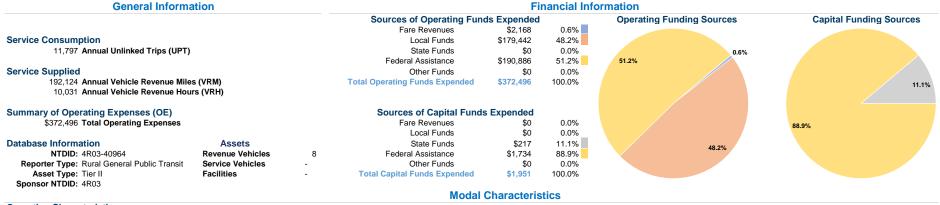

# Vehicles Operated at Maximum Service

|                 | at Maximum Service |                |           |          |                 |                      |                |                |
|-----------------|--------------------|----------------|-----------|----------|-----------------|----------------------|----------------|----------------|
|                 | Directly           | Purchased      | Operating | Fare     | Uses of Capital |                      | Annual Vehicle | Annual Vehicle |
| Mode            | Operated           | Transportation | Expenses  | Revenues | Funds An        | nnual Unlinked Trips | Revenue Miles  | Revenue Hours  |
| Demand Response | -                  | 6              | \$372,496 | \$2,168  | \$1,951         | 11,797               | 192,124        | 10,031         |
| Total           | -                  | 6              | \$372,496 | \$2,168  | \$1,951         | 11,797               | 192,124        | 10,031         |