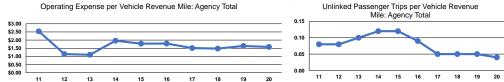

## Performance Measures

**Operation Characteristics** 

|                 | Service Efficiency     | ciency                 |                 | Service Effectiveness              |                      |                      |
|-----------------|------------------------|------------------------|-----------------|------------------------------------|----------------------|----------------------|
| Ma da           | Operating Expenses per | Operating Expenses per | <b>M</b> . 4    | Operating Expenses<br>per Unlinked | Unlinked Trips per   | Unlinked Trips per   |
| Mode            | Vehicle Revenue Mile   | Vehicle Revenue Hour   | Mode            |                                    | Vehicle Revenue Mile | Vehicle Revenue Hour |
| Demand Response | \$1.58                 | \$35.99                | Demand Response | \$36.20                            | 0.0                  | 1.0                  |
| Total           | \$1.58                 | \$35.99                | Total           | \$36.20                            | 0.0                  | 1.0                  |