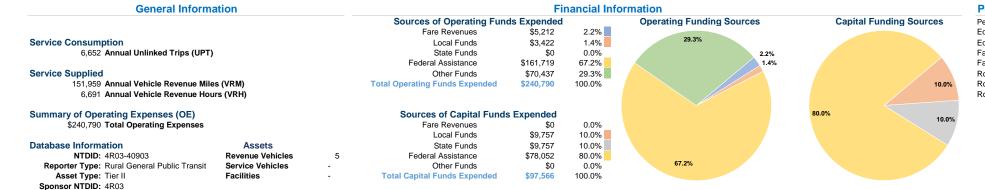

## Modal Characteristics

|                 | Vehicles Operated<br>at Maximum Service |                             |                       |                  |                                 |                |                                 |                                 |
|-----------------|-----------------------------------------|-----------------------------|-----------------------|------------------|---------------------------------|----------------|---------------------------------|---------------------------------|
| Mode            | Directly<br>Operated                    | Purchased<br>Transportation | Operating<br>Expenses | Fare<br>Revenues | Uses of Capital<br>Funds Annual | Unlinked Trips | Annual Vehicle<br>Revenue Miles | Annual Vehicle<br>Revenue Hours |
| Demand Response | · .                                     | 5                           | \$240,790             | \$5,212          | \$97,566                        | 6,652          | 151,959                         | 6,691                           |
| Total           |                                         | 5                           | \$240,790             | \$5,212          | \$97,566                        | 6,652          | 151,959                         | 6,691                           |

## Performance Measures

**Operation Characteristics** 

|                 | Service Efficiency     | ciency                 |                 | Service Effectiveness              |                      |                      |
|-----------------|------------------------|------------------------|-----------------|------------------------------------|----------------------|----------------------|
| Ma da           | Operating Expenses per | Operating Expenses per | <b>M</b> . 4    | Operating Expenses<br>per Unlinked | Unlinked Trips per   | Unlinked Trips per   |
| Mode            | Vehicle Revenue Mile   | Vehicle Revenue Hour   | Mode            |                                    | Vehicle Revenue Mile | Vehicle Revenue Hour |
| Demand Response | \$1.58                 | \$35.99                | Demand Response | \$36.20                            | 0.0                  | 1.0                  |
| Total           | \$1.58                 | \$35.99                | Total           | \$36.20                            | 0.0                  | 1.0                  |