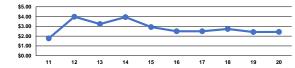

## Service Efficiency

|                 | Operating Expenses per | Operating Expenses per |
|-----------------|------------------------|------------------------|
| Mode            | Vehicle Revenue Mile   | Vehicle Revenue Hour   |
| Demand Response | \$2.43                 | \$68.99                |
| Total           | \$2.43                 | \$68.99                |

#### Operating Expense per Vehicle Revenue Mile: Agency Total