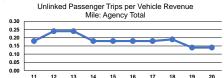

Operating Expenses per Unlinked Unlinked Trips per Unlinked Trips per Passenger Trip Vehicle Revenue Mile Vehicle Revenue Hour Mode Demand Response \$17.49 0.1 3.9 Total \$17.49 0.1 3.9

Service Effectiveness