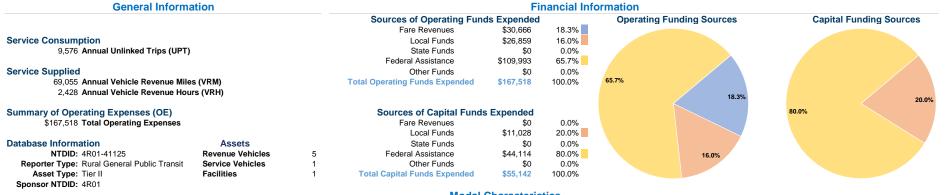

## at Maximum Service

| Mode            | Directly<br>Operated | Purchased<br>Transportation | Operating<br>Expenses | Fare<br>Revenues | Uses of Capital<br>Funds Annual Unlinke | ed Trips | Annual Vehicle<br>Revenue Miles | Annual Vehicle<br>Revenue Hours |
|-----------------|----------------------|-----------------------------|-----------------------|------------------|-----------------------------------------|----------|---------------------------------|---------------------------------|
| Demand Response | 4                    | -                           | \$167,518             | \$30,666         | \$55,142                                | 9,576    | 69,055                          | 2,428                           |
| Total           | 4                    | -                           | \$167,518             | \$30,666         | \$55,142                                | 9,576    | 69,055                          | 2,428                           |