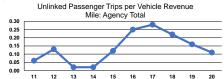

#### Service Efficiency

| Mode Vehicle Revenue Mile Vehicle Revenue Hour Mode Passenger Trip Vehicle Revenue Mile Vehicle Revenue Hour |                 |                        |                        |                 | Operating Expenses |                      |                      |
|--------------------------------------------------------------------------------------------------------------|-----------------|------------------------|------------------------|-----------------|--------------------|----------------------|----------------------|
|                                                                                                              |                 | Operating Expenses per | Operating Expenses per |                 | per Unlinked       | Unlinked Trips per   | Unlinked Trips per   |
| Domand Posponso \$4.70 \$70.05 Domand Posponso \$42.01 0.1 1                                                 | Mode            | Vehicle Revenue Mile   | Vehicle Revenue Hour   | Mode            | Passenger Trip     | Vehicle Revenue Mile | Vehicle Revenue Hour |
| Defination response \$4.70 \$75.50 Defination response \$45.51 0.1                                           | Demand Response | \$4.70                 | \$79.95                | Demand Response | \$43.91            | 0.1                  | 1.8                  |
| Total \$4.70 \$79.95 Total \$43.91 0.1 1                                                                     | Total           | \$4.70                 | \$79.95                | Total           | \$43.91            | 0.1                  | 1.8                  |