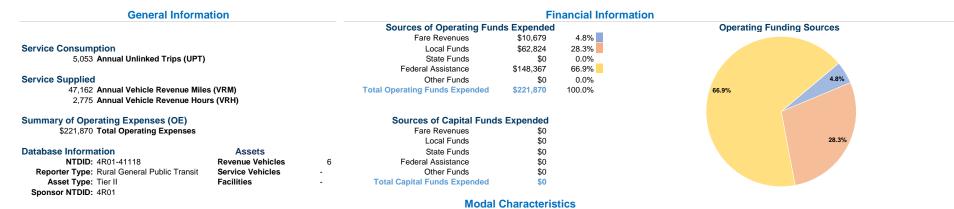

#### Service Efficiency

| Mode Vehicle Revenue Mile Vehicle Revenue Hour Mode Passenger Trip Vehicle Revenue Mile Vehicle Revenue Hour |                 |                        |                        |                 | Operating Expenses |                      |                      |
|--------------------------------------------------------------------------------------------------------------|-----------------|------------------------|------------------------|-----------------|--------------------|----------------------|----------------------|
|                                                                                                              |                 | Operating Expenses per | Operating Expenses per |                 | per Unlinked       | Unlinked Trips per   | Unlinked Trips per   |
| Domand Posponso \$4.70 \$70.05 Domand Posponso \$42.01 0.1 1                                                 | Mode            | Vehicle Revenue Mile   | Vehicle Revenue Hour   | Mode            | Passenger Trip     | Vehicle Revenue Mile | Vehicle Revenue Hour |
| Defination response \$4.70 \$75.50 Defination response \$45.51 0.1                                           | Demand Response | \$4.70                 | \$79.95                | Demand Response | \$43.91            | 0.1                  | 1.8                  |
| Total \$4.70 \$79.95 Total \$43.91 0.1 1                                                                     | Total           | \$4.70                 | \$79.95                | Total           | \$43.91            | 0.1                  | 1.8                  |