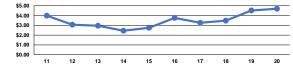

#### Service Efficiency

| Mode Vehicle Revenue Mile Vehicle Revenue Hour Mode Passenger Trip Vehicle Revenue Mile Vehicle Revenue Hour |                 |                        |                        |                 | Operating Expenses |                      |                      |
|--------------------------------------------------------------------------------------------------------------|-----------------|------------------------|------------------------|-----------------|--------------------|----------------------|----------------------|
|                                                                                                              |                 | Operating Expenses per | Operating Expenses per |                 | per Unlinked       | Unlinked Trips per   | Unlinked Trips per   |
| Domand Posponso \$4.70 \$70.05 Domand Posponso \$42.01 0.1 1                                                 | Mode            | Vehicle Revenue Mile   | Vehicle Revenue Hour   | Mode            | Passenger Trip     | Vehicle Revenue Mile | Vehicle Revenue Hour |
| Defination response \$4.70 \$75.50 Defination response \$45.51 0.1                                           | Demand Response | \$4.70                 | \$79.95                | Demand Response | \$43.91            | 0.1                  | 1.8                  |
| Total \$4.70 \$79.95 Total \$43.91 0.1 1                                                                     | Total           | \$4.70                 | \$79.95                | Total           | \$43.91            | 0.1                  | 1.8                  |