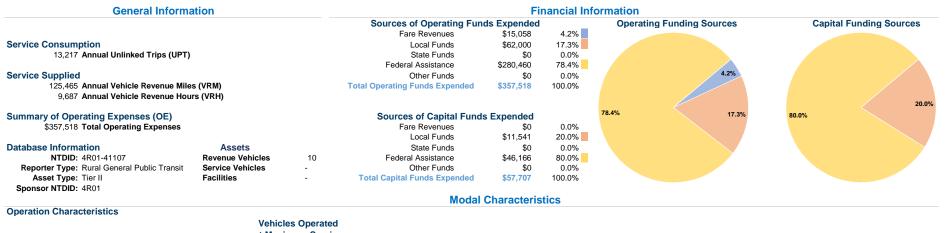

## **Performance Measures**

\$5.00 \$4.00 \$3.00 \$2.00 \$1.00 \$0.00

## Service Efficiency

| Mode            | Operating Expenses per<br>Vehicle Revenue Mile | Operating Expenses per<br>Vehicle Revenue Hour |
|-----------------|------------------------------------------------|------------------------------------------------|
| Demand Response | \$2.85                                         | \$36.91                                        |
| Total           | \$2.85                                         | <b>\$36.91</b>                                 |