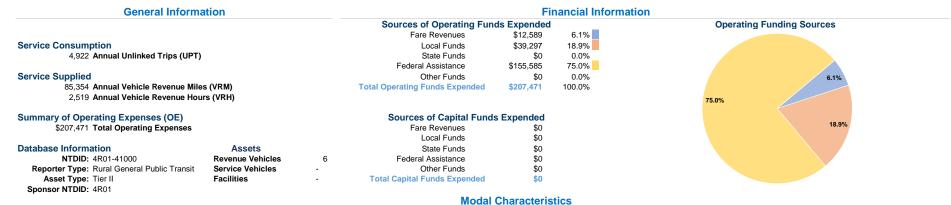

#### Service Efficiency

Operating Expenses per Operating Expenses per Vehicle Revenue Mile Vehicle Revenue Hour Mode Demand Response \$2.43 \$82.36 Total \$2.43 \$82.36

|                 | Service Effectiveness           |                      |                      |
|-----------------|---------------------------------|----------------------|----------------------|
|                 | Operating Expenses per Unlinked | Unlinked Trips per   | Unlinked Trips per   |
| Mode            | Passenger Trip                  | Vehicle Revenue Mile | Vehicle Revenue Hour |
| Demand Response | \$42.15                         | 0.1                  | 2.0                  |

### Operating Expense per Vehicle Revenue Mile: Agency Total