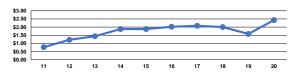

#### Service Efficiency

Operating Expenses per Operating Expenses per Vehicle Revenue Mile Vehicle Revenue Hour Mode Demand Response \$2.43 \$82.36 Total \$2.43 \$82.36

|                 | Service Effectiveness           |                      |                      |
|-----------------|---------------------------------|----------------------|----------------------|
|                 | Operating Expenses per Unlinked | Unlinked Trips per   | Unlinked Trips per   |
| Mode            | Passenger Trip                  | Vehicle Revenue Mile | Vehicle Revenue Hour |
| Demand Response | \$42.15                         | 0.1                  | 2.0                  |

0.1

2.0

\$42.15