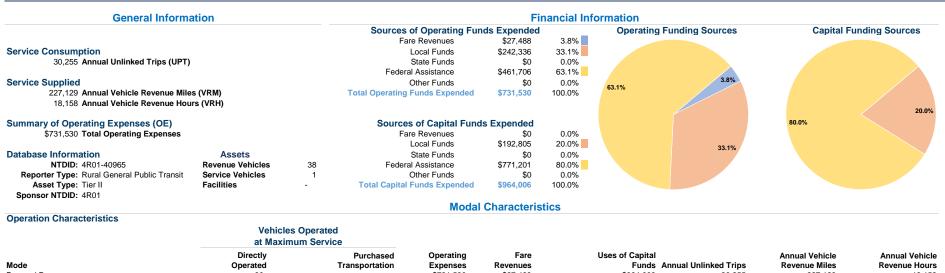

Facility - Passenger / Parking Facilities - 20%

Rolling Stock - BU - Bus - 57%

Rolling Stock - CU - Cutaway - 40%

Rolling Stock - MV - Minivan - 36%

Rolling Stock - VN - Van - 57%

|                 | Directly | Purchased      | Operating | Fare     | Uses of Capital |                   | Annual Vehicle | Annual Vehicle |
|-----------------|----------|----------------|-----------|----------|-----------------|-------------------|----------------|----------------|
| Mode            | Operated | Transportation | Expenses  | Revenues | Funds Annu      | al Unlinked Trips | Revenue Miles  | Revenue Hours  |
| Demand Response | 30       | -              | \$731,530 | \$27,488 | \$964,006       | 30,255            | 227,129        | 18,158         |
| Total           | 30       | -              | \$731,530 | \$27,488 | \$964,006       | 30,255            | 227,129        | 18,158         |