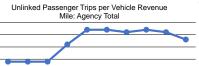

## Service Effectiveness

|                 | Operating Expenses<br>per Unlinked | Unlinked Trips per   | Unlinked Trips per   |
|-----------------|------------------------------------|----------------------|----------------------|
| Mode            | Passenger Trip                     | Vehicle Revenue Mile | Vehicle Revenue Hour |
| Demand Response | \$24.18                            | 0.1                  | 1.7                  |
| Total           | \$24.18                            | 0.1                  | 1.7                  |