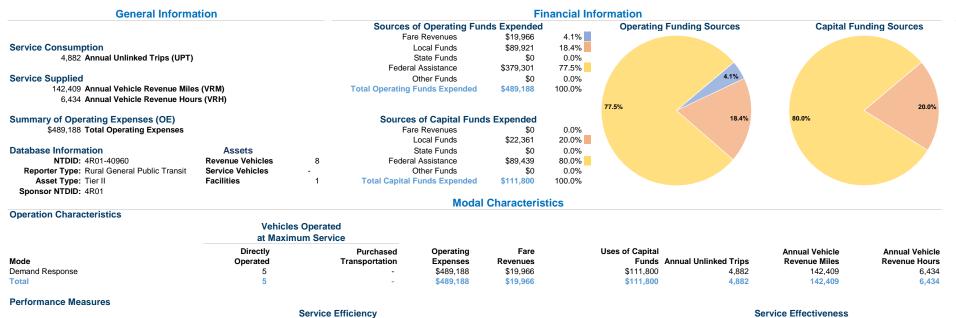

Operating Expenses

Mode

Total

Demand Response

per Unlinked

\$100.20

\$100.20

Unlinked Trips per

0.0

0.0

Passenger Trip Vehicle Revenue Mile

Unlinked Trips per

0.8

0.8

Vehicle Revenue Hour

800 Forrest Ave Ste 11 Suite 215

Mode

Total

\$4.00 \$3.00 \$2.00 \$1.00 \$0.00

Demand Response

Operating Expense per Vehicle Revenue Mile: Agency Total

Gadsden, Al 35901-3663

Operating Expenses per

Unlinked Passenger Trips per Vehicle Revenue Mile: Agency Total

Vehicle Revenue Hour

\$76.03

\$76.03

Operating Expenses per

Vehicle Revenue Mile

\$3.44

\$3.44

0.15