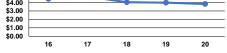

19

|                 | at Maximun           | n Service                   |                       |                  |                             |                          |                                 |                                 |                                            |
|-----------------|----------------------|-----------------------------|-----------------------|------------------|-----------------------------|--------------------------|---------------------------------|---------------------------------|--------------------------------------------|
| Mode            | Directly<br>Operated | Purchased<br>Transportation | Operating<br>Expenses | Fare<br>Revenues | Uses of<br>Capital<br>Funds | Annual<br>Unlinked Trips | Annual Vehicle<br>Revenue Miles | Annual Vehicle<br>Revenue Hours | Average Fleet Age<br>in Years <sup>a</sup> |
| Demand Response | -                    | 3                           | \$228,848             | \$9,963          | \$0                         | 5,057                    | 45,176                          | 3,493                           | 4.0                                        |
| Bus             | -                    | 5                           | \$746,946             | \$40,415         | \$0                         | 82,302                   | 195,110                         | 15,363                          | 5.0                                        |
| Total           | -                    | 8                           | \$975,794             | \$50,378         | \$0                         | 87,359                   | 240,286                         | 18,856                          |                                            |